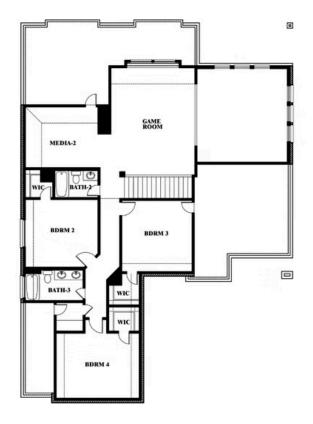

Indy Ibarra

CELL: (682) 800-6672 SALES OFFICE: (972) 872-8376

# **Spring Cress II**

**CLASSIC SERIES** 

#### THE RETREAT AT NORTH GROVE 75

1735 UPLAND ROAD, WAXAHACHIE, TX 75165

**HOMES FROM** 

\$545,990

3,695 SOUARE FEET

**BEDROOMS** 

3.5 BATHROOMS 2















## COMMUNITY SALES MANAGER Indy Ibarra

CELL: (682) 800-6672 SALES OFFICE: (972) 872-8376

## **Spring Cress II**

### THE RETREAT AT NORTH GROVE 75

1735 UPLAND ROAD, WAXAHACHIE, TX 75165



## Spring Cress II











Indy Ibarra

CELL: (682) 800-6672 SALES OFFICE: (972) 872-8376

## **Spring Cress II**

### THE RETREAT AT NORTH GROVE 75

1735 UPLAND ROAD, WAXAHACHIE, TX 75165



## Spring Cress II Opt. Bed 6 & Bath 5 at Media











Indy Ibarra

CELL: (682) 800-6672 SALES OFFICE: (972) 872-8376

## **Spring Cress II**

### THE RETREAT AT NORTH GROVE 75

1735 UPLAND ROAD, WAXAHACHIE, TX 75165



## Spring Cress II Opt. Mini Garage at Dining











Indy Ibarra

CELL: (682) 800-6672 SALES OFFICE: (972) 872-8376

## **Spring Cress II**

### THE RETREAT AT NORTH GROVE 75

1735 UPLAND ROAD, WAXAHACHIE, TX 75165



# Spring Cress II Opt. Bed 5 & Bath 4 at Dining