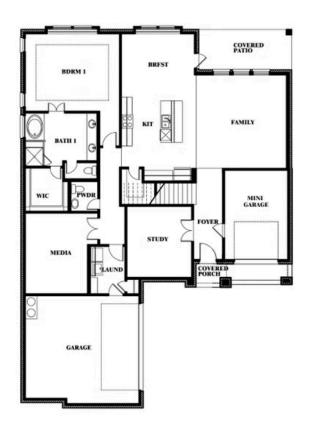

## Spring Cress II Opt. Mini Garage at Dining

Indy Ibarra

CELL: (682) 800-6672 SALES OFFICE: (972) 872-8376