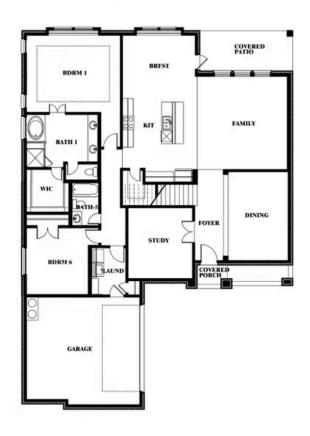

## Spring Cress II Opt. Bed 6 & Bath 5 at Media

Indy Ibarra

CELL: (682) 800-6672 SALES OFFICE: (972) 872-8376