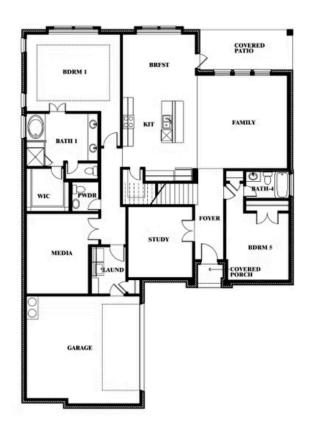

72-8376

## **Spring Cress II**

### THE RETREAT AT NORTH GROVE 75

1735 UPLAND ROAD, WAXAHACHIE, TX 75165



## Spring Cress II











Indy Ibarra

CELL: (682) 800-6672 SALES OFFICE: (972) 872-8376

## **Spring Cress II**

### THE RETREAT AT NORTH GROVE 75

1735 UPLAND ROAD, WAXAHACHIE, TX 75165



## Spring Cress II Opt. Bed 6 & Bath 5 at Media











Indy Ibarra

CELL: (682) 800-6672 SALES OFFICE: (972) 872-8376

## **Spring Cress II**

### THE RETREAT AT NORTH GROVE 75

1735 UPLAND ROAD, WAXAHACHIE, TX 75165



## Spring Cress II Opt. Mini Garage at Dining











Indy Ibarra

CELL: (682) 800-6672 SALES OFFICE: (972) 872-8376

## **Spring Cress II**

### THE RETREAT AT NORTH GROVE 75

1735 UPLAND ROAD, WAXAHACHIE, TX 75165



# Spring Cress II Opt. Bed 5 & Bath 4 at Dining