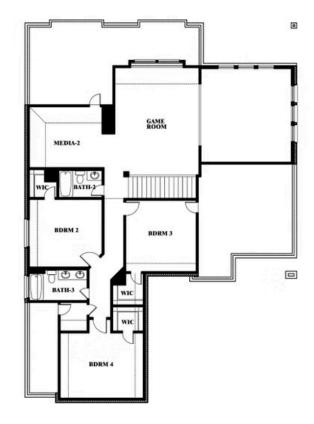

## Spring Cress II Opt. Bed 6 & Bath 5 at Media

Indy Ibarra

CELL: (682) 800-6672 SALES OFFICE: (972) 872-8376

## **Spring Cress II**

### THE RETREAT AT NORTH GROVE 75

1735 UPLAND ROAD, WAXAHACHIE, TX 75165