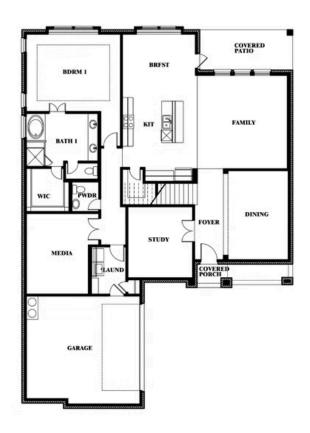

Indy Ibarra

CELL: (682) 800-6672 SALES OFFICE: (972) 872-8376

# **Spring Cress II**

**CLASSIC SERIES** 

#### THE RETREAT AT NORTH GROVE 75

1735 UPLAND ROAD, WAXAHACHIE, TX 75165

**HOMES FROM** 

\$545,990

3,695 SOUARE FEET

**BEDROOMS** 

3.5 BATHROOMS 2















## COMMUNITY SALES MANAGER Indy Ibarra

CELL: (682) 800-6672 SALES OFFICE: (972) 872-8376

## **Spring Cress II**

### THE RETREAT AT NORTH GROVE 75

1735 UPLAND ROAD, WAXAHACHIE, TX 75165



## Spring Cress II











Indy Ibarra

CELL: (682) 800-6672 SALES OFFICE: (972) 872-8376

## **Spring Cress II**

### THE RETREAT AT NORTH GROVE 75

1735 UPLAND ROAD, WAXAHACHIE, TX 75165



## Spring Cress II Opt. Bed 6 & Bath 5 at Media











Indy Ibarra

CELL: (682) 800-6672 SALES OFFICE: (972) 872-8376

## **Spring Cress II**

### THE RETREAT AT NORTH GROVE 75

1735 UPLAND ROAD, WAXAHACHIE, TX 75165



## Spring Cress II Opt. Mini Garage at Dining











Indy Ibarra

CELL: (682) 800-6672 SALES OFFICE: (972) 872-8376

## **Spring Cress II**

### THE RETREAT AT NORTH GROVE 75

1735 UPLAND ROAD, WAXAHACHIE, TX 75165



# Spring Cress II Opt. Bed 5 & Bath 4 at Dining