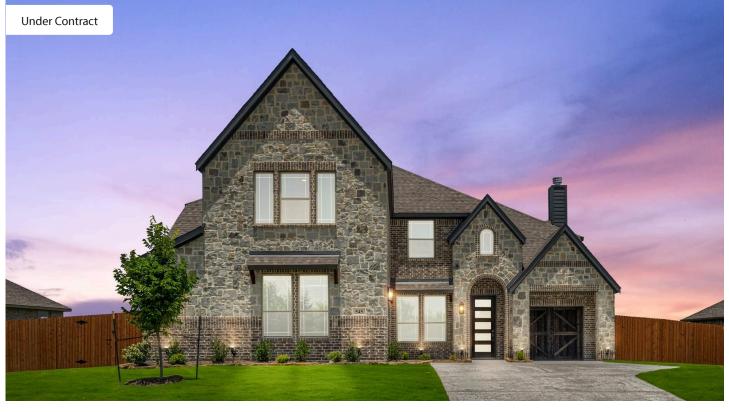

## WAXAHACHIE, TX 75165 THE RETREAT AT NORTH GROVE 75

SPRING CRESS II FLOOR PLAN

## priced at \$663,522 **\$580,000**

| 3480       | 5        |
|------------|----------|
| QUARE FEET | BEDROOMS |

**4.0** BATHROOMS 2.5 CAR GARAGE

S

The Spring Cress by Bloomfield defines luxury with its striking brick and stone front elevation, cedar garage doors, and a custom 8' front door, creating an unforgettable first impression. Situated on a huge oversized lot with a serene greenbelt in front, this expansive two-story home offers 5 generously sized bedrooms and 4 baths, including a spacious Primary Suite and a second bedroom with its own bath conveniently located downstairs. The J-swing design and Full 2-car Garage, complemented by a mini garage ideal for extra storage, provide both style and functionality. Inside, elegant wood-look tile flooring enhances the seamless flow through the main living areas, while the Family Room captivates with high, vaulted ceilings and a dramatic Tile-to-Ceiling Fireplace. The white Gourmet Kitchen stands out with grey Quartz countertops, an upgraded Deluxe Kitchen package featuring a wood vent hood and pot and pan drawers, stainless steel all-electric appliances, and a large island with a walk-in pantry. The Primary Bath exudes relaxation with a drop-in deck tub and refined finishes. Uplights add a touch of evening elegance, and upstairs, the Game and Media rooms deliver endless entertainment possibilities. Call Bloomfield Homes today!