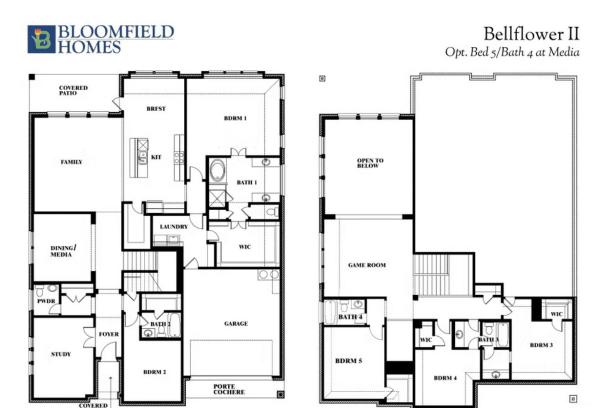

### BELLFLOWER II | Classic Series

A two-story floor plan with four bedrooms, three and a half bathrooms, dining room, game room, media room and a study. Optional configurations include a media room in lieu of the dining room or an optional Bedroom 5 with or without a full bathroom in lieu of upstairs media room.