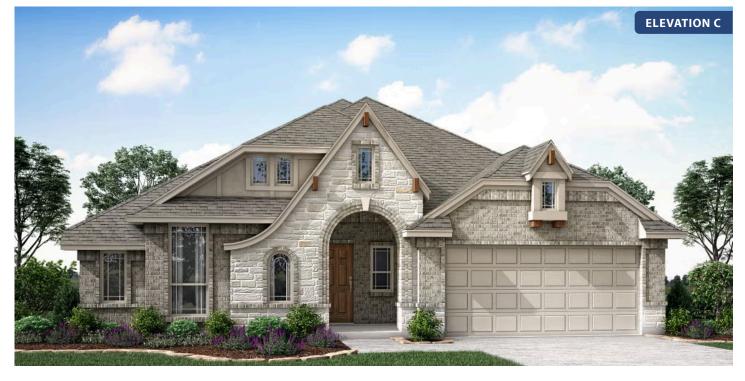

#### **EMERALD VISTA**

1900 EMERALD VISTA BOULEVARD, WYLIE, TX 75098

\$565,990

**HOMES FROM** 

2,313 3 SQUARE FEET BEDROOMS **2.0** BATHROOMS

**2** CAR GARAGE

Document generated Jul 4, 2025. Prices, plans, square footage, features and materials are subject to change at any time without notice and vary among communities. Listed prices are for informational purposes only, are not binding, and do not create any contractual obligation(s). The price of any home is dependent on numerous factors, all of which are unique to a specific home, and is not guaranteed until specified in a binding contract. Pricing of elevations and additional optional beds/baths vary per plan. Some plans require a premium homesite. Please ask the Community Manager for details. Renderings of homes are artist concepts and may not reflect exact colors and materials.