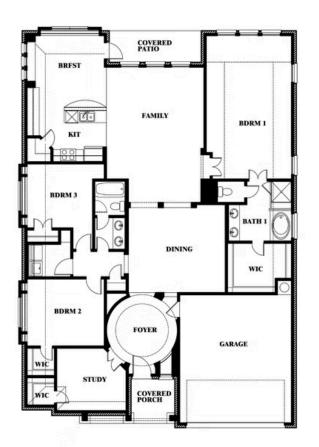

#### **EMERALD VISTA**

1900 EMERALD VISTA BOULEVARD, WYLIE, TX 75098

\$565,990

**HOMES FROM** 

2,313 3 SQUARE FEET BEDROOMS **2.0** BATHROOMS

**2** CAR GARAGE

Document generated Jul 4, 2025. Prices, plans, square footage, features and materials are subject to change at any time without notice and vary among communities. Listed prices are for informational purposes only, are not binding, and do not create any contractual obligation(s). The price of any home is dependent on numerous factors, all of which are unique to a specific home, and is not guaranteed until specified in a binding contract. Pricing of elevations and additional optional beds/baths vary per plan. Some plans require a premium homesite. Please ask the Community Manager for details. Renderings of homes are artist concepts and may not reflect exact colors and materials.