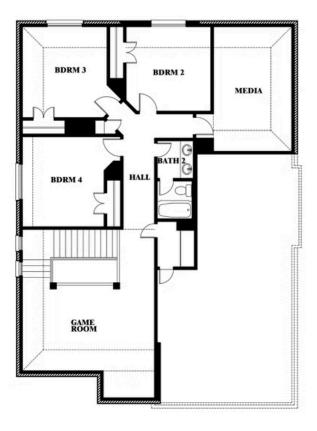

### **EMERALD VISTA**

1900 EMERALD VISTA BOULEVARD, WYLIE, TX 75098

Dewberry II Opt. Bath 3

This brochure is for general informational purposes and is to be used as a guide only. Changes may be made during the development process and floorplans, dimensions, fixtures, fittings, finishes and specifications are subject to change without notice. Window placement, balcony configuration, wardrobe sizes and living areas may vary slightly within each plan type. EQUAL HOUSING OPPORTUNITY