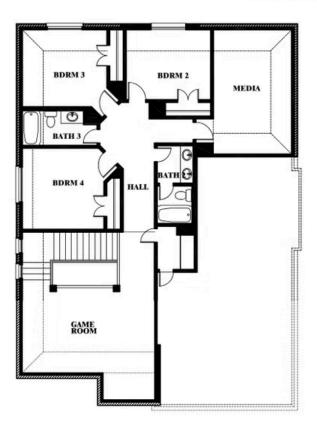

# **Dewberry II**

### **EMERALD VISTA**

1900 EMERALD VISTA BOULEVARD, WYLIE, TX 75098

Dewberry II Opt. Bath 3

This brochure is for general informational purposes and is to be used as a guide only. Changes may be made during the development process and floorplans, dimensions, fixtures, fittings, finishes and specifications are subject to change without notice. Window placement, balcony configuration, wardrobe sizes and living areas may vary slightly within each plan type. EQUAL HOUSING OPPORTUNITY