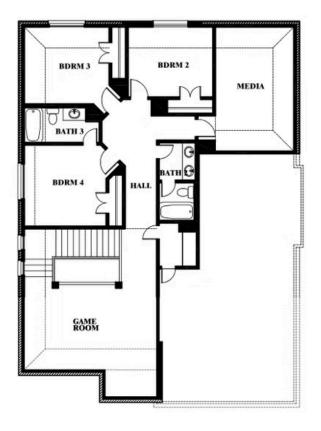

## **COMMUNITY SALES MANAGER**

John Atlee

CELL: (972) 977-9629 SALES OFFICE: (972) 232-7933

### **EMERALD VISTA**

1900 EMERALD VISTA BOULEVARD, WYLIE, TX 75098

Dewberry II Opt. Bath 3 Ensuite

This brochure is for general informational purposes and is to be used as a guide only. Changes may be made during the development process and floor plans, dimensions, fixtures, fittings, finishes and specifications are subject to change without notice. Window placement, balcony configuration, wardrobe sizes and living areas may vary slightly within each plan type. EQUAL HOUSING OPPORTUNITY.