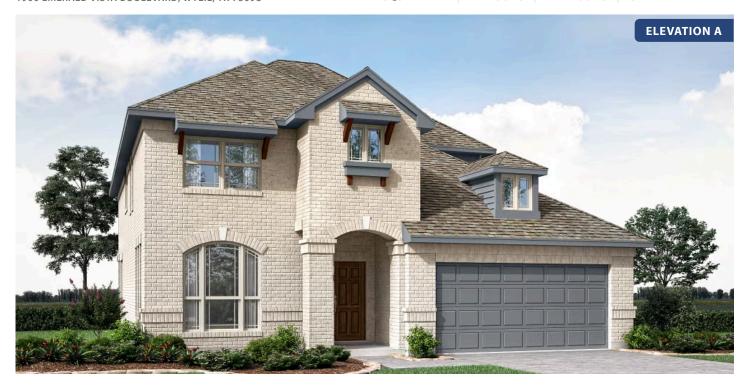

#### **EMERALD VISTA**

1900 EMERALD VISTA BOULEVARD, WYLIE, TX 75098

**HOMES FROM** 

\$621,990

**3,261** SOUARE FEET

**5**BEDROOMS

3.5
BATHROOMS

**2** CAR GARAGE

### **EMERALD VISTA**

1900 EMERALD VISTA BOULEVARD, WYLIE, TX 75098