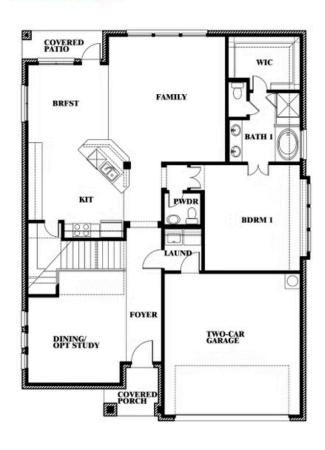

#### **EMERALD VISTA**

1900 EMERALD VISTA BOULEVARD, WYLIE, TX 75098

Dewberry III Opt. Bath 3

This brochure is for general informational purposes and is to be used as a guide only. Changes may be made during the development process and floor plans, dimensions, fixtures, fittings, finishes and specifications are subject to change without notice. Window placement, balcony configuration, wardrobe sizes and living areas may vary slightly within each plan type. EQUAL HOUSING OPPORTUNITY.