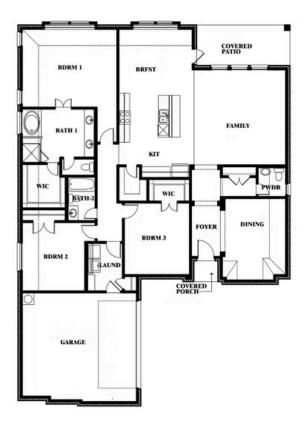

#### **EMERALD VISTA**

1900 EMERALD VISTA BOULEVARD, WYLIE, TX 75098

**HOMES FROM** 

\$565,990

2,250 **SOUARE FEET** 

BEDROOMS

2.5 **BATHROOMS**  2

**Rockcress** 