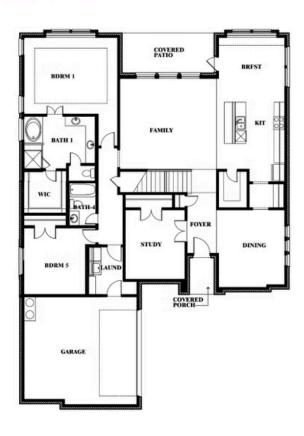

# **Seaberry II**

**CLASSIC SERIES** 

#### **EMERALD VISTA**

1900 EMERALD VISTA BOULEVARD, WYLIE, TX 75098

**HOMES FROM** 

\$659,990

**3,478** SOUARE FEET

BEDROOMS

3.5
BATHROOMS

2

CAR GARAGE