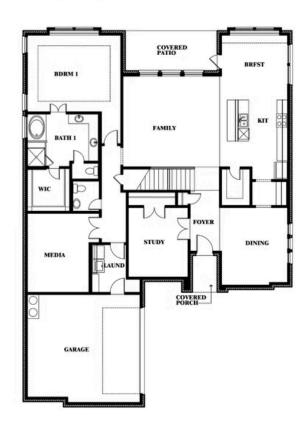

## Seaberry II

#### **EMERALD VISTA**

1900 EMERALD VISTA BOULEVARD, WYLIE, TX 75098

Seaberry II Opt. Bed 6 at Study

Seaberry II