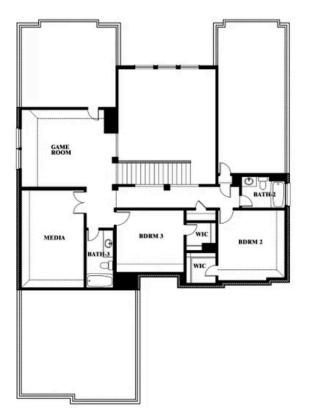

** 

#### **EMERALD VISTA**

1900 EMERALD VISTA BOULEVARD, WYLIE, TX 75098

**HOMES FROM** 

\$659,990

**3,478** SOUARE FEET

BEDROOMS

3.5
BATHROOMS

2

CAR GARAGE















#### COMMUNITY SALES MANAGER

John Atlee

CELL: (972) 977-9629 SALES OFFICE: (972) 232-7933

## Seaberry II

#### **EMERALD VISTA**

1900 EMERALD VISTA BOULEVARD, WYLIE, TX 75098



### Seaberry II







Seaberry II



#### **COMMUNITY SALES MANAGER**

John Atlee

CELL: (972) 977-9629 SALES OFFICE: (972) 232-7933

#### **EMERALD VISTA**

1900 EMERALD VISTA BOULEVARD, WYLIE, TX 75098















#### COMMUNITY SALES MANAGER

John Atlee

CELL: (972) 977-9629 SALES OFFICE: (972) 232-7933

## Seaberry II

#### **EMERALD VISTA**

1900 EMERALD VISTA BOULEVARD, WYLIE, TX 75098



Seaberry II Opt. Bed 6 at Study









Seaberry II



#### **COMMUNITY SALES MANAGER**

John Atlee

CELL: (972) 977-9629 SALES OFFICE: (972) 232-7933

#### **EMERALD VISTA**

1900 EMERALD VISTA BOULEVARD, WYLIE, TX 75098