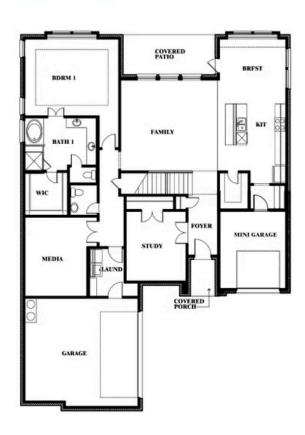

## Seaberry II

#### **EMERALD VISTA**

1900 EMERALD VISTA BOULEVARD, WYLIE, TX 75098