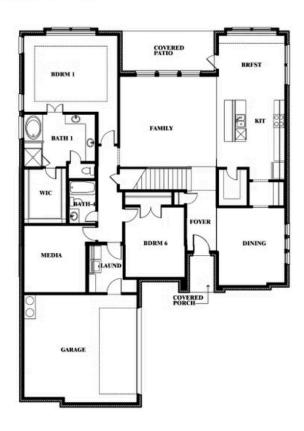

## Seaberry II

#### **EMERALD VISTA**

1900 EMERALD VISTA BOULEVARD, WYLIE, TX 75098

Seaberry II Opt. Bed 6 at Study

Seaberry II