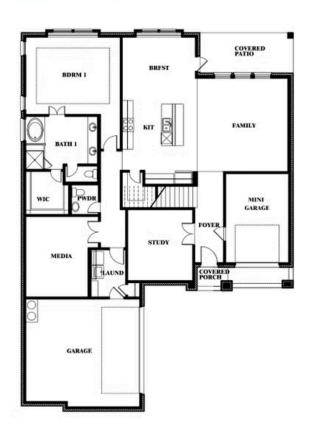

## Spring Cress Opt. Bed 6 & Bath 5 at Media

This brochure is for general informational purposes and is to be used as a guide only. Changes may be made during the development process and floorplans, dimensions, fixtures, fittings, finishes and specifications are subject to change without notice. Window placement, balcony configuration, wardrobe sizes and living areas may vary slightly within each plan type. EQUAL HOUSING OPPORTUNITY