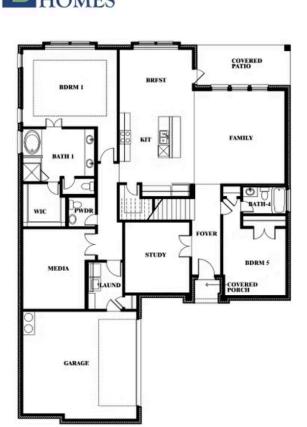

### Spring Cress Opt. Bed 5 & Bath 4 at Dining

This brochure is for general informational purposes and is to be used as a guide only. Changes may be made during the development process and floorplans, dimensions, fixtures, fittings, finishes and specifications are subject to change without notice. Window placement, balcony configuration, wardrobe sizes and living areas may vary slightly within each plan type. EQUAL HOUSING OPPORTUNITY