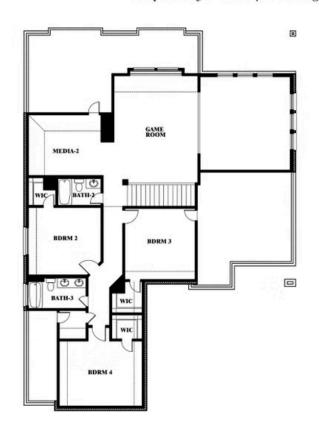

COMMUNITY SALES MANAGER

John Atlee

CELL: (972) 977-9629 SALES OFFICE: (972) 232-7933

**EMERALD VISTA** 1900 EMERALD VISTA BOULEVARD, WYLIE, TX 75098

BORM 1 BORM 1 BATH 1 COVERED BORM 6 BORM 6 GARAGE Spring Cress II Opt. Bed 6 & Bath 5 at Media