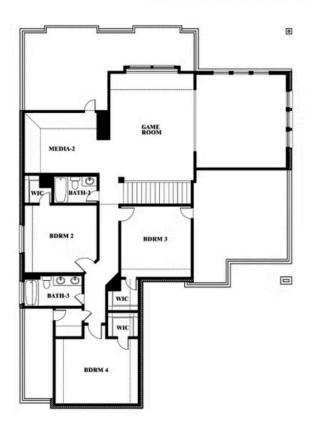

COMMUNITY SALES MANAGER

John Atlee

CELL: (972) 977-9629 SALES OFFICE: (972) 232-7933

**EMERALD VISTA** 1900 EMERALD VISTA BOULEVARD, WYLIE, TX 75098

BORM 1 BORM 1 BATH 1 COVERED BORM 6 BORM 6 GARAGE Spring Cress II Opt. Bed 6 & Bath 5 at Media