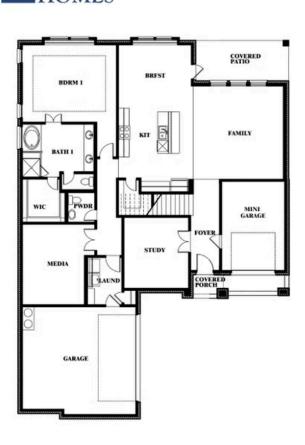

#### BLOOMFIELD HOMES

Spring Cress II Opt. Mini Garage at Dining

This brochure is for general informational purposes and is to be used as a guide only. Changes may be made during the development process and floorplans, dimensions, fixtures, fittings, finishes and specifications are subject to change without notice. Window placement, balcony configuration, wardrobe sizes and living areas may vary slightly within each plan type. EQUAL HOUSING OPPORTUNITY