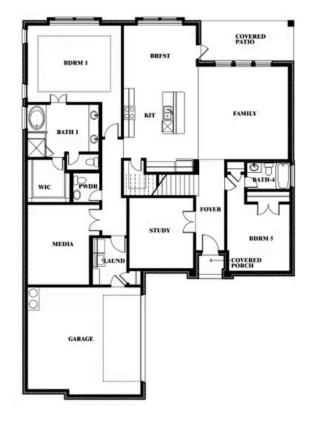

#### BLOOMFIELD HOMES

Spring Cress II Opt. Bed 5 & Bath 4 at Dining

This brochure is for general informational purposes and is to be used as a guide only. Changes may be made during the development process and floorplans, dimensions, fixtures, fittings, finishes and specifications are subject to change without notice. Window placement, balcony configuration, wardrobe sizes and living areas may vary slightly within each plan type. EQUAL HOUSING OPPORTUNITY