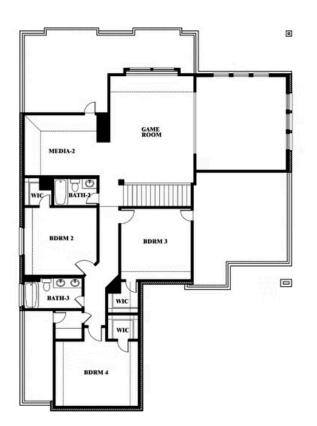

#### BLOOMFIELD HOMES

Spring Cress II Opt. Mini Garage at Dining

This brochure is for general informational purposes and is to be used as a guide only. Changes may be made during the development process and floorplans, dimensions, fixtures, fittings, finishes and specifications are subject to change without notice. Window placement, balcony configuration, wardrobe sizes and living areas may vary slightly within each plan type. EQUAL HOUSING OPPORTUNITY

#### BLOOMFIELD HOMES

Spring Cress II Opt. Bed 5 & Bath 4 at Dining

This brochure is for general informational purposes and is to be used as a guide only. Changes may be made during the development process and floorplans, dimensions, fixtures, fittings, finishes and specifications are subject to change without notice. Window placement, balcony configuration, wardrobe sizes and living areas may vary slightly within each plan type. EQUAL HOUSING OPPORTUNITY