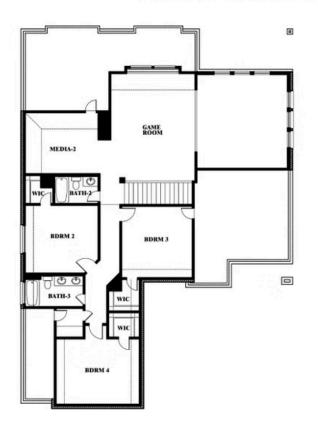

#### BLOOMFIELD HOMES

Spring Cress II Opt. Mini Garage at Dining

This brochure is for general informational purposes and is to be used as a guide only. Changes may be made during the development process and floorplans, dimensions, fixtures, fittings, finishes and specifications are subject to change without notice. Window placement, balcony configuration, wardrobe sizes and living areas may vary slightly within each plan type. EQUAL HOUSING OPPORTUNITY

#### BLOOMFIELD HOMES

Spring Cress II Opt. Bed 5 & Bath 4 at Dining

This brochure is for general informational purposes and is to be used as a guide only. Changes may be made during the development process and floorplans, dimensions, fixtures, fittings, finishes and specifications are subject to change without notice. Window placement, balcony configuration, wardrobe sizes and living areas may vary slightly within each plan type. EQUAL HOUSING OPPORTUNITY