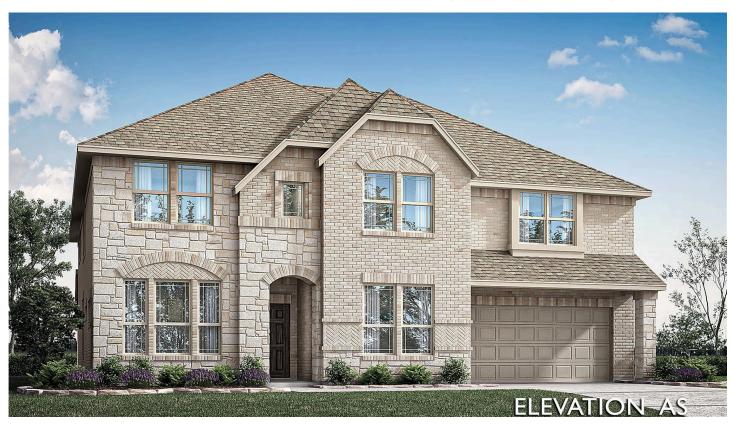

## **404 Maltese Circle**

WYLIE, TX 75098

KREYMER EAST

BELLFLOWER IV FLOOR PLAN

PRICED AT \$798,400

4233 SOUARE FEET

**5** BEDROOMS 4.5
BATHROOMS

**2** CAR GARAGE

The exquisite Bellflower IV is nestled on an interior lot with a stunning park view and a peaceful greenbelt backdrop, creating a serene setting enhanced by a rod iron fenced backyard. An impressive brick and stone exterior with an 8' front door welcomes you into a grand foyer, where luxury laminate wood floors and soaring vaulted ceilings set a refined tone. The sophisticated Study and Open Dining Room offer versatile gathering spaces, while the open-concept Family Room boasts expansive windows and a striking Stone-to-Mantel Fireplace that adds warmth and elegance. The Deluxe Kitchen is designed to impress, featuring Quartz countertops, a sleek gas cooktop, built-in stainless steel appliances, and a coveted Double Oven, all complemented by a spacious walk-in pantry. Thoughtfully designed for flexibility, this home offers two Owner's Suites—one up and one down—with the upstairs suite featuring a private full bath, perfect as an In-Law Suite. An additional Jack-and-Jill bath, Game Room, and Media Room provide ample space for entertainment, while a convenient mud room enhances everyday functionality. Completing the home are thoughtful upgrades like gutters and a tankless water heater, ensuring modern efficiency. Residents will also enjoy access to 4 miles of scenic hiking trails, two parks, and a refreshing community pool, making this exceptional home a perfect blend of comfort, style, and outdoor enjoyment. Call today!