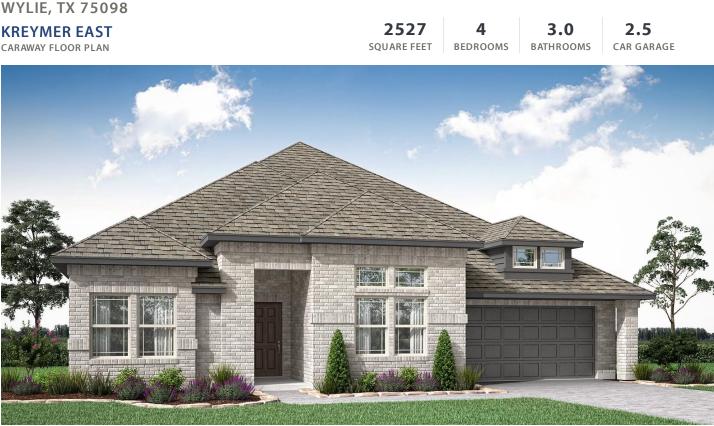

## **1106 Falcons Way**

Chris Simmons CELL: (817) 296-7171

SALES OFFICE: (972) 429-3844

WYLIE, TX 75098

**PRICED AT** 

\$643,910 \$612,700

Don't let the square footage fool you, Bloomfield's Caraway checks off all the boxes with 4 bedrooms, 3 baths, and a 2.5car garage with a cedar door. This stunning one-story home sits facing North & boasts a transitional, open-concept layout adorned with Tile flooring and large windows that flood the space with natural light. Primary Suite features separate vanities and a walk-in closet with secondary access straight to the laundry room. On the opposite side, discover a sizable Bedroom Suite + 2 additional bedrooms sharing a full hallway bath. The Deluxe Kitchen boasts custom cabinetry, built-in SS appliances, a large walk-in pantry, and quartz countertops throughout. Outdoor features include a brick front exterior and an inviting 8' front door. Plus, enjoy the added benefits of gutters, and a full irrigation system. The community offers amazing amenities such as 4 mile walking trails, community pool, and 2 parks. Visit Bloomfield at Kreymer East today to explore this remarkable home!