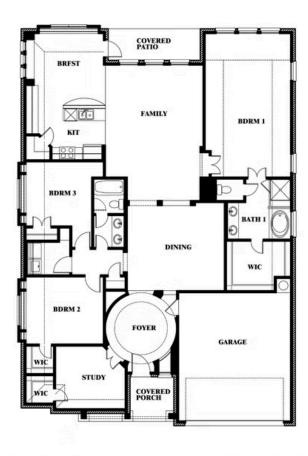

# Carolina

**CLASSIC SERIES** 

**KREYMER EAST** 

1007 SHELDON DRIVE, WYLIE, TX 75098

**HOMES FROM** 

\$577,990

**2,313** SOUARE FEET

BEDROOMS

2.0
BATHROOMS

2.5
CAR GARAGE

Carolina