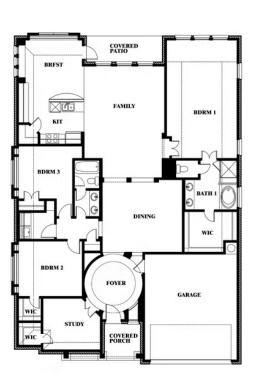

#### **KREYMER EAST**

1007 SHELDON DRIVE, WYLIE, TX 75098

**HOMES FROM** 

\$577,990

**2,313** SOUARE FEET

BEDROOMS

2.0
BATHROOMS

2.5
CAR GARAGE

#### **KREYMER EAST**

1007 SHELDON DRIVE, WYLIE, TX 75098