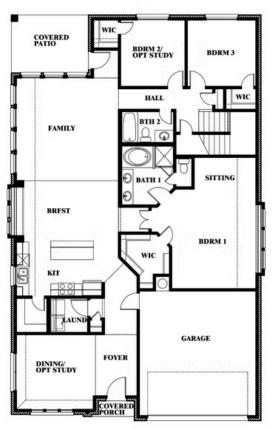

### **KREYMER EAST**

1007 SHELDON DRIVE, WYLIE, TX 75098

**HOMES FROM** 

\$589,990

**2,454** SOUARE FEET

**4**BEDROOMS

3.0 BATHROOMS

2.5
CAR GARAGE

## **KREYMER EAST**

1007 SHELDON DRIVE, WYLIE, TX 75098