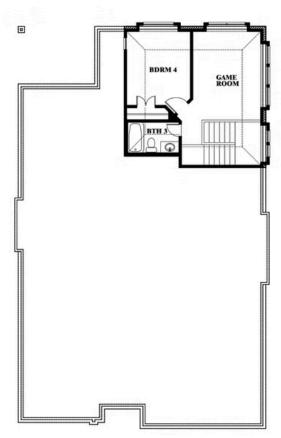

### **KREYMER EAST**

1007 SHELDON DRIVE, WYLIE, TX 75098

**HOMES FROM** 

\$589,990

**2,454** SOUARE FEET

**4**BEDROOMS

3.0 BATHROOMS

2.5
CAR GARAGE

## **KREYMER EAST**

1007 SHELDON DRIVE, WYLIE, TX 75098