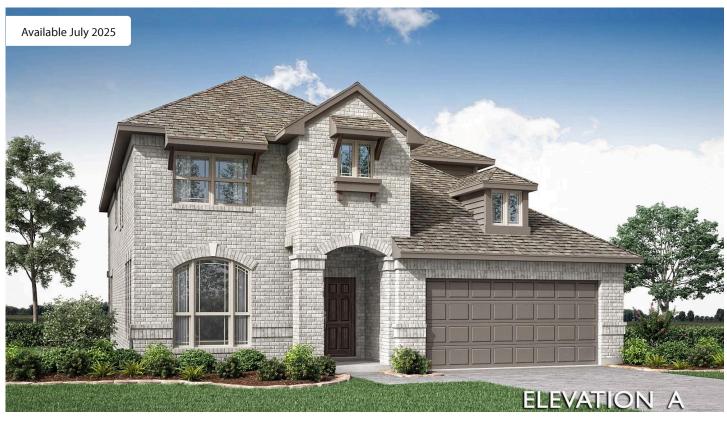

## 1207 Peacock Lane

WYLIE, TX 75098
KREYMER EAST
DEWBERRY II FLOOR PLAN

PRICED AT \$5663,823 \$581,200

3034 SOUARE FEET

**4**BEDROOMS

2.5
BATHROOMS

2.5
CAR GARAGE

Sitting on an interior lot, Bloomfield's Dewberry II floor plan offers a perfect blend of elegance and functionality, featuring 4 bedrooms, 2.5 baths, and a spacious 2.5-car garage with striking Cedar Garage Doors that enhance the brick and stone elevation. This popular two-story home captivates with its architectural charm, beginning with an impressive 8' Front Door and continued refinement throughout. Inside, upgraded flooring—including rich Laminate Wood, sleek Tile, and plush Carpet—adds texture and warmth, while expansive windows fill the open floor plan with natural light. The spacious Family Room showcases a dramatic Stone-to-Ceiling Fireplace, creating a cozy yet upscale focal point. In the heart of the home, the Deluxe Kitchen stands out with Quartz counters, stainless steel appliances including a Double Oven, custom cabinetry, and a large walk-in pantry that provides generous storage. The Primary Suite offers a quiet retreat, complete with Quartz surfaces in the ensuite bath, a garden tub for ultimate relaxation, and a walk-in closet. Designed with both style and efficiency in mind, this home also includes a tankless water heater, designer blinds, well-placed uplights, and gutters for added polish. Outside, enjoy a fully landscaped yard with stone-edged flower beds, a stained fence, a sprinkler system, and a covered patio featuring a gas drop for grilling. Located in the master-planned community of Kreymer East, residents enjoy resort-style amenities including a community pool, two parks, and four miles of scenic hiking trails—ideal for an active, connected lifestyle. Visit Kreymer East in Wylie today to learn more!