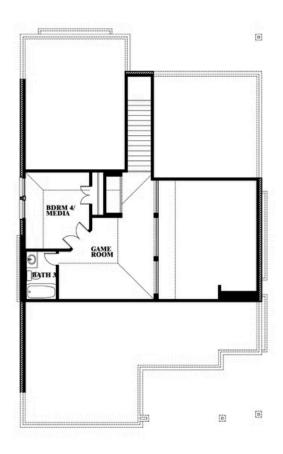

### **KREYMER EAST**

1007 SHELDON DRIVE, WYLIE, TX 75098

**HOMES FROM** 

\$594,990

2,333 SOUARE FEET

BEDROOMS

3.0 BATHROOMS

2.5
CAR GARAGE

## **KREYMER EAST**

1007 SHELDON DRIVE, WYLIE, TX 75098