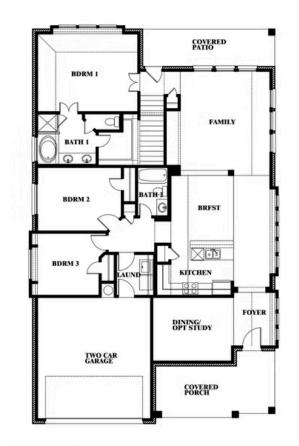

### **KREYMER EAST**

1007 SHELDON DRIVE, WYLIE, TX 75098

**HOMES FROM** 

\$594,990

2,333 SOUARE FEET

BEDROOMS

3.0 BATHROOMS

2.5
CAR GARAGE

## **KREYMER EAST**

1007 SHELDON DRIVE, WYLIE, TX 75098