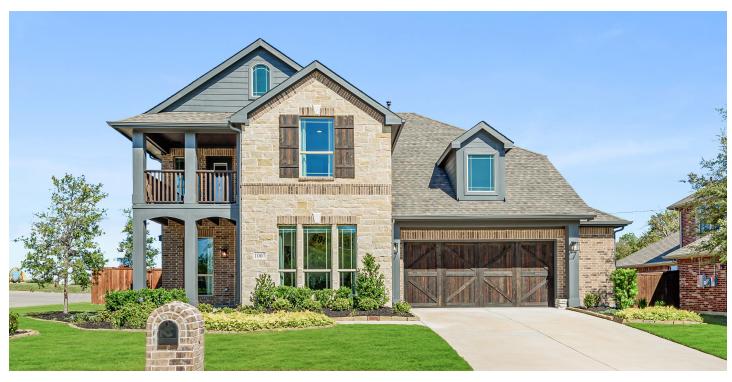

# 1007 Sheldon Drive

WYLIE, TX 75098
KREYMER EAST
MAGNOLIA II FLOOR PLAN

3430 SOUARE FEET

**4**BEDROOMS

**3.5** BATHROOMS

2.5
CAR GARAGE

The Classic Series Magnolia II floor plan is a two-story home with four bedrooms and two and a half bathrooms. Features of this plan include a covered porch, formal dining, large family room, study, open kitchen with custom cabinets and island, a bedroom suite with walk-in closet and garden tub, and an upstairs game room & media room. Contact us or visit our model home for more information about building this plan.

# 1007 Sheldon Drive

WYLIE, TX 75098