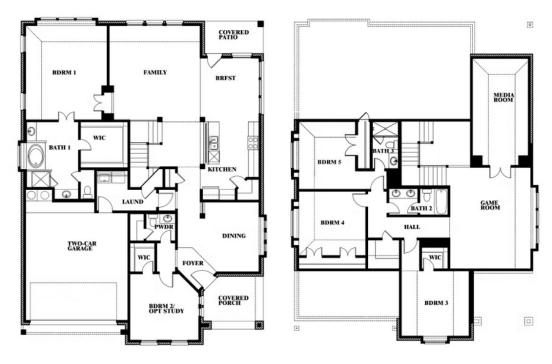

# 1007 Sheldon Drive

WYLIE, TX 75098
KREYMER EAST
MAGNOLIA II FLOOR PLAN

3430 SOUARE FEET

**4**BEDROOMS

**3.5** BATHROOMS

2.5
CAR GARAGE

The Classic Series Magnolia II floor plan is a two-story home with four bedrooms and two and a half bathrooms. Features of this plan include a covered porch, formal dining, large family room, study, open kitchen with custom cabinets and island, a bedroom suite with walk-in closet and garden tub, and an upstairs game room & media room. Contact us or visit our model home for more information about building this plan.

### MAGNOLIA II FLOOR PLAN

## **MAGNOLIA II FLOOR PLAN WITH OPTIONAL BATH 3**

This brochure is for general informational purposes and is to be used as a guide only. Changes may be made during the development process and floorplans, dimensions, fixtures, fittings, finishes and specifications are subject to change without notice. Window placement, balcony configuration, wardrobe sizes and living areas may vary slightly within each plan type. EQUAL HOUSING OPPORTUNITY