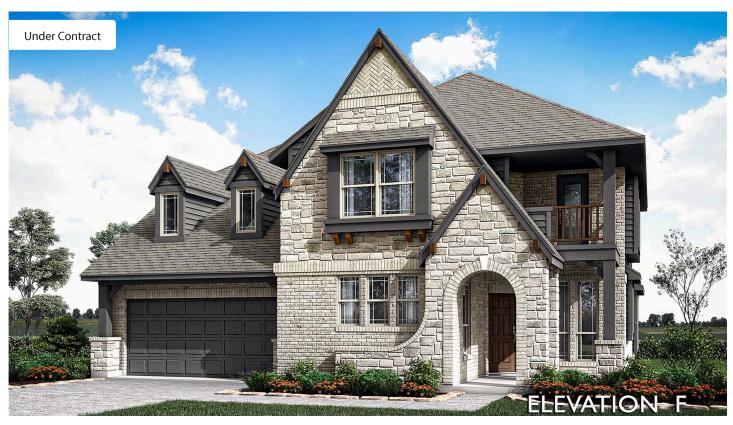

## 1111 Peacock Lane

WYLIE, TX 75098
KREYMER EAST
MAGNOLIA II FLOOR PLAN

PRICED AT \$753,499 \$629,300

3435 SOUARE FEET

**4**BEDROOMS

3.5
BATHROOMS

2.5
CAR GARAGE

Bloomfield's Magnolia II is a beautiful and functional two-story home with an open layout featuring 4 bedrooms, 3.5 baths, and a spacious 2.5-car garage with rich wooden cedar doors that enhance the home's striking brick and stone facade. Situated on a desirable interior lot, this thoughtfully designed home welcomes you with an impressive 8' Front Door, complemented by gutters for added style and functionality. The heart of the home is a Deluxe Kitchen showcasing Quartz counters, built-in SS appliances including a gas cooktop, pot and pan drawers, a wood vent hood, and custom cabinetry, all elevated by upgraded flooring that continues through the main living areas. The Family Room features a stunning Stone-to-Ceiling Fireplace, creating a warm, inviting space to gather. A private Study with dual doors offers a quiet retreat, while an optional Mud Room adds everyday convenience. Upstairs, a spacious Game Room and Media Room provide endless entertainment possibilities, and a covered balcony joins the covered patio and front porch to offer three distinct outdoor living spaces. From the breakfast nook, enjoy easy access to the backyard, complete with a gas drop for grilling. The secluded Primary Suite is nestled at the rear of the home, with a serene backyard view framed by a charming window seat and a luxurious ensuite bath featuring dual vanities, a glass-enclosed shower, a soaking tub, and a huge walk-in closet. All of this comes in a vibrant master-planned community offering 4 miles of scenic hiking trails, 2 parks, and a refreshing community pool. Call or visit today!