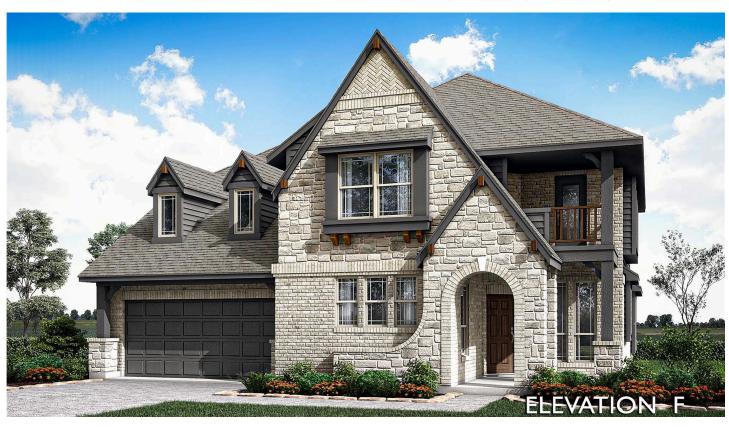

## 401 Sparrow Drive

WYLIE, TX 75098
KREYMER EAST
MAGNOLIA III FLOOR PLAN

PRICED AT \$796,290 \$749,800

3759 SOUARE FEET

**5** BEDROOMS 3.5
BATHROOMS

2.5
CAR GARAGE

Bloomfield Homes in Kreymer Estates presents the Magnolia III floor plan, a fully-loaded home with multigenerational living on a HUGE, PIE-SHAPED HOMESITE! 5 bedrooms, including a perfect Primary Suite on the first floor and a roomy In-Law Suite upstairs. If you're looking for covered outdoor space, this home has 4 spots to relax peacefully: a Game Room balcony facing the street, a private deck above the backyard at the In-Law Suite, Front Porch, and Rear Patio! With a transitional, open flow into the common areas and contemporary finishes, this home is a versatile and smart choice. Elegant features like a mud room, tile fireplace that kisses the ceiling, a study with glass French doors, upgraded exterior brick, metal railing replacing drywall, Mohawk engineered wood floors, upgraded tile work, pure white Shaker cabinets, and luxury patterned carpet. Deluxe Kitchen showcases a great island topped with Level 5 quartz slabs, porcelain backsplash, built-in gas appliances, a wood vent hood, pendant light prewiring, single bowl sink, and large walk-in pantry. Functional enhancements make this home more than just beautiful. There's extra storage space in the 2.5-car garage, cedar garage doors, tankless water heater, gutters, gas drop on the patio for your grill, and a complete landscaping package. You'll fall in love with the lifestyle at Kreymer, with enriching amenities like a pool, 4 miles of trails, and 2 parks! Take a look at this community and home any day of the week - Bloomfield's model is open daily!