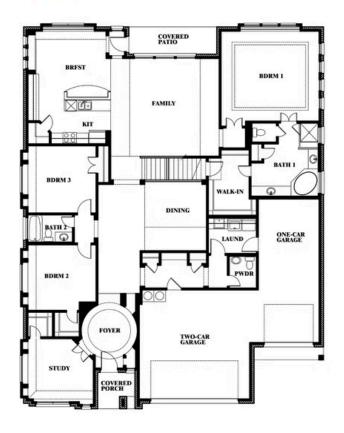

# **Primrose FE II**

**CLASSIC SERIES** 

**KREYMER EAST** 

1007 SHELDON DRIVE, WYLIE, TX 75098

**HOMES FROM** 

\$717,990

3,336

**3**BEDROOMS

3.5
BATHROOMS

3

CAR GARAGE

## Primrose FE II

This brochure is for general informational purposes and is to be used as a guide only. Changes may be made during the development process and floorplans, dimensions, fixtures, fittings, finishes and specifications are subject to change without notice. Window placement, balcony configuration, wardrobe sizes and living areas may vary slightly within each plan type. EQUAL HOUSING OPPORTUNITY