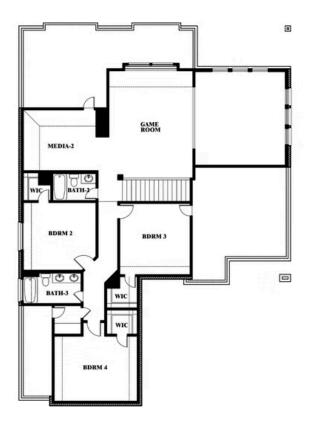

## Spring Cress II Opt. Bed 6 & Bath 5 at Media

This brochure is for general informational purposes and is to be used as a guide only. Changes may be made during the development process and floorplans, dimensions, fixtures, fittings, finishes and specifications are subject to change without notice. Window placement, balcony configuration, wardrobe sizes and living areas may vary slightly within each plan type. EQUAL HOUSING OPPORTUNITY