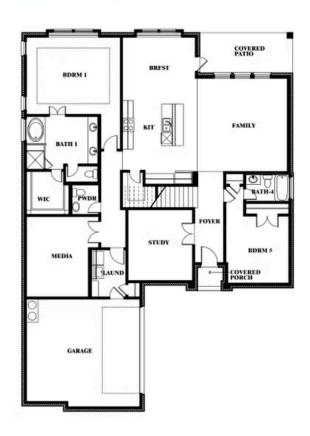

## Spring Cress II Opt. Bed 6 & Bath 5 at Media

This brochure is for general informational purposes and is to be used as a guide only. Changes may be made during the development process and floorplans, dimensions, fixtures, fittings, finishes and specifications are subject to change without notice. Window placement, balcony configuration, wardrobe sizes and living areas may vary slightly within each plan type. EQUAL HOUSING OPPORTUNITY