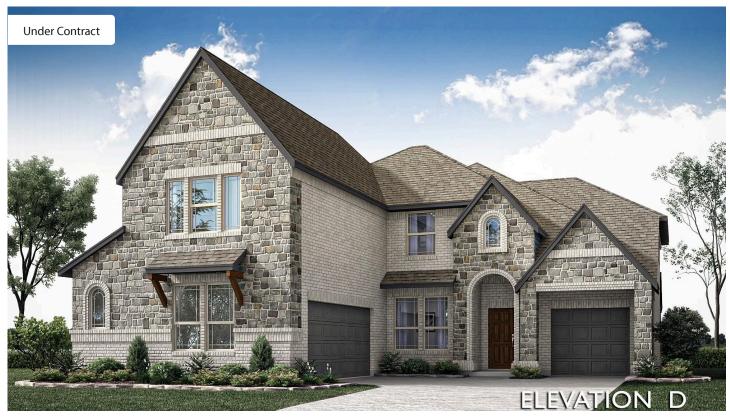

## 1107 Peacock Lane

WYLIE, TX 75098

KREYMER EAST
SPRING CRESS II FLOOR PLAN

PRICED AT \$761,638 \$709,990

3480 SOUARE FEET

**5** BEDROOMS 4.0 BATHROOMS

2.5
CAR GARAGE

Bloomfield's Magnolia II is a stunning and thoughtfully designed two-story home situated on a desirable interior lot, blending beauty and functionality with exceptional craftsmanship across 5 bedrooms and 4 baths. The 8' Front Door makes a bold first impression, complemented by rich Cedar Garage Doors, detailed gutters, and an elegant brick and stone façade that elevate curb appeal. Inside, the open-concept layout is ideal for both entertaining and everyday living, enhanced by high ceilings and refined Laminate Wood floors that add warmth and flow throughout. A dedicated Media Room provides versatility for gatherings and relaxation alike, while a nearby Mud Room adds daily convenience. The Gourmet Deluxe Kitchen shines with upgraded countertops, pot and pan drawers, a custom wood vent hood, stainless steel appliances, and an abundance of Quartz adorning the counters. A striking Stone-to-Ceiling Fireplace anchors the inclusive Family Room, creating a cozy yet sophisticated atmosphere that feels both welcoming and elevated. A tankless water heater adds modern efficiency to this already impressive home. Beyond the walls, the vibrant Kreymer East community invites you to enjoy 4 miles of scenic hiking trails, two lush parks, and a sparkling community pool. Contact Bloomfield at Kreymer East for more details!