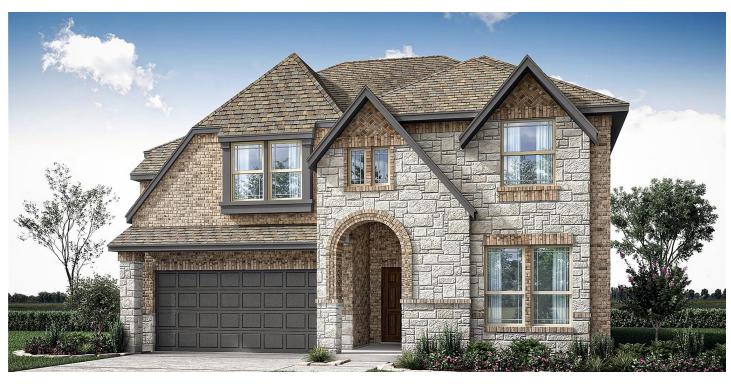

## 1203 Peacock Lane

WYLIE, TX 75098
KREYMER EAST
VIOLET IV FLOOR PLAN

PRICED AT \$702,233 \$649,200

2838 SOUARE FEET

**4**BEDROOMS

3.5
BATHROOMS

**3** CAR GARAGE

New Construction from Bloomfield Homes - The Violet IV is a contemporary floor plan that offers 4 bedrooms, 3.5 baths, a Study, a Media Room, a Game Room, and a Covered Back Patio. Wide foyer entrance, tall ceilings, and a connected Family & Kitchen with a two-story overlook from the Game Room above give you an incredible view! Fantastic living space is filled with natural light, and common areas are easy to clean with wood-look tile flooring. Enjoy the Deluxe Kitchen with gas cooking on built-in SS appliances, extensive storage from a walk-in pantry, pot & pan drawers below the 5-burner range, and gorgeous quartz countertops. The Primary Suite has a luxury bath offering a separate shower, tub, and a walk-in closet. Exterior upgrades like wooden garage doors on the 3-car garage, gutters, uplights, and an 8' front door make this home really shine on the street! Residents all enjoy amenities like a 4-mi trail, community pool, and 2 parks - Come visit Bloomfield at Kreymer East to learn more!