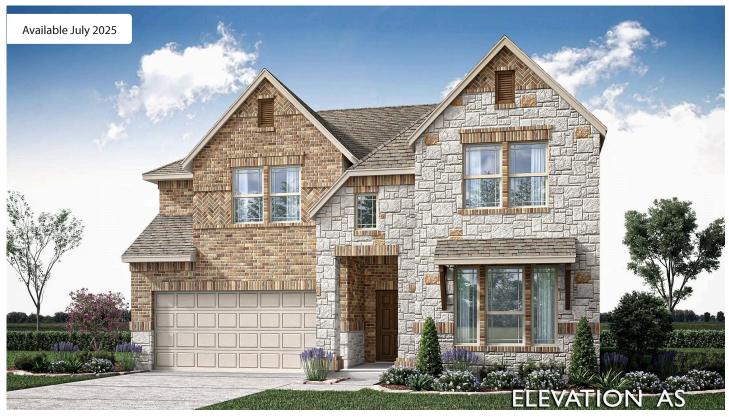

## 1206 Hawk Street

WYLIE, TX 75098
KREYMER EAST
VIOLET IV FLOOR PLAN

PRICED AT \$696,408 \$629,100

2849 SOUARE FEET

**5** BEDROOMS **4.0**BATHROOMS

2.5
CAR GARAGE

Bloomfield's Violet IV is a contemporary floor plan that offers 5 bedrooms and 4 baths—each either directly connected or conveniently located just outside the bedrooms—along with a Media Room, Game Room, and a Covered Back Patio for ideal indoor-outdoor living. Set on a homesite with a striking Stone Elevation and Cedar Garage Doors, this home welcomes you with an 8' Front Door into a wide foyer with tall ceilings, elevated by rich Laminate Wood floors, upgraded carpet, and upgraded tile throughout. Two bedrooms are located downstairs, offering flexibility for guests or multi-generational living. The connected Family Room and Kitchen are the heart of the home, enhanced by a two-story ceiling with a stunning overlook from the Game Room above and finished with dramatic vaulted ceilings that heighten the open feel. Designed for both style and function, the Deluxe Kitchen is a true showpiece, complete with pot and pan drawers, a wood vent hood, quartz countertops, and sleek cabinetry paired with built-in stainless steel appliances, a gas cooktop, and an oversized walk-in pantry for maximum convenience. A gas drop on the patio extends the cooking possibilities outdoors, while thoughtfully placed exterior lighting and full gutters add polish and practicality. Additional highlights include a tankless water heater, extensive storage, and a spacious Laundry Room with a built-in mud bench. The Primary Suite offers a peaceful retreat with spa-like finishes, including a tub, separate shower, and dual sinks, all surrounded by elegant Quartz countertops found in every bathroom. Located in Kreymer East, this home also provides access to exceptional community amenities, including four miles of scenic hiking trails, a resort-style pool, and two beautifully maintained parks. Call or visit Bloomfield at Kreymer East today to learn more.