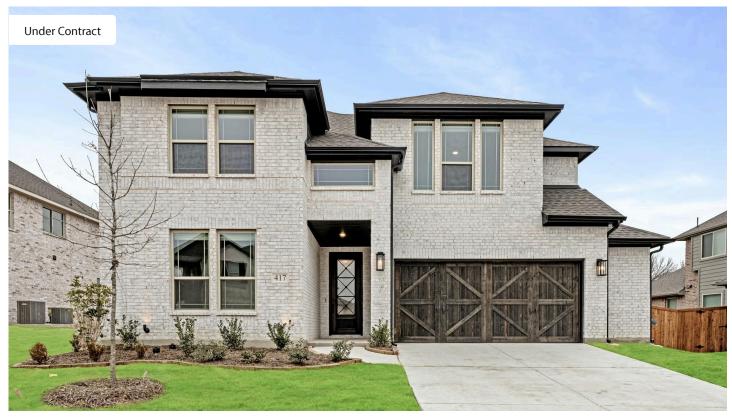

## 417 Sparrow Drive

WYLIE, TX 75098
KREYMER EAST
VIOLET IV FLOOR PLAN

PRICED AT \$741,262 \$649,263

2849 SOUARE FEET

**5** BEDROOMS 4.0
BATHROOMS

2.5
CAR GARAGE

NEW Construction from Bloomfield Homes - Totally brand new and never lived-in gives you an unmatched peace of mind! The Violet IV is a contemporary floor plan that offers 5 bedrooms, and 4 baths- with the bathrooms either directly connected or right outside the bedrooms- Media Room, Game Room, and Covered Back Patio. The homesite backs up to trees and is nestled in award-winning Wylie ISD. Wide foyer entrance, tall ceilings, and connected Family and Kitchen with a two-story overlook from the Game Room above. Enjoy extensive storage from a walk-in pantry and cabinetry that adds pot and pan drawers below the gas cooktop. Built-in stainless steel appliances and upgraded Quartz surfaces give the kitchen extra sparkle! The Primary Suite has a luxury bath and a walk-in closet. Exterior upgrades like wooden garage doors, gutters, uplights, and an 8' front door that makes this home really shine on the street! Residents can enjoy amenities like a 4-mile trail, community pool, and two parks - Come visit Bloomfield at Kreymer East today!