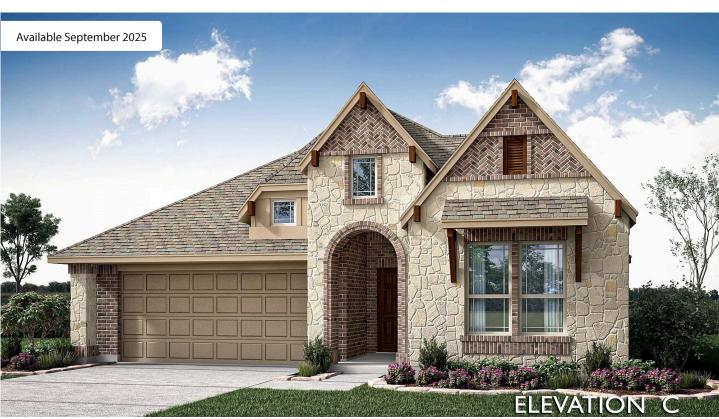

This charming single-story home offers exceptional style and thoughtful details, starting with its striking brick and stone exterior, an inviting 8' front door, uplighting, and a beautifully landscaped yard featuring trees, plants, stone edging, and a sprinkler system. Inside, the open floor plan is filled with natural light, while upgraded Laminate Wood flooring flows throughout the main areas for a warm and cohesive look. The Deluxe Kitchen is designed to impress, showcasing upgraded Quartz countertops in both the kitchen and baths, upgraded cabinetry, and stainless steel appliances. A spacious walk-in pantry provides ample storage, and window seats add charm to the living spaces. The private Study with elegant glass doors offers a quiet workspace. Storage is abundant with 2 closets in the Primary Suite, and spacious laundry room off the 2-car garage. Located in a serene cul-de-sac - the Jasmine offers a perfect blend of style, function, and outdoor enjoyment. Available to tour every day, stop in to see it yourself!