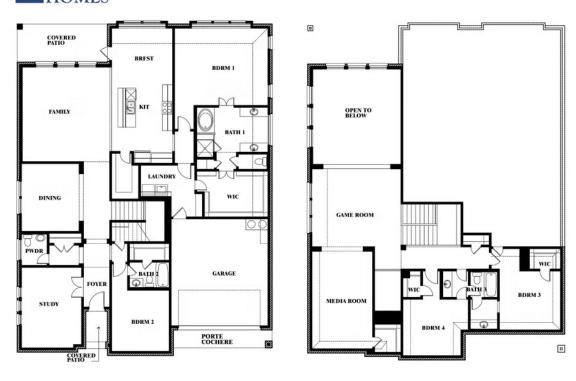

# **Bellflower II**

CLASSIC SERIES

**HEARTLAND** 

3916 HOMETOWN BOULEVARD, HEARTLAND, TX 75126

**HOMES FROM** 

\$518,990

3,774 SOUARE FEET

**BEDROOMS** 

### Bellflower II

This brochure is for general informational purposes and is to be used as a guide only. Changes may be made during the development process and floorplans, dimensions, fixtures, fittings, finishes and specifications are subject to change without notice. Window placement, balcony configuration, wardrobe sizes and living areas may vary slightly within each plan type. EQUAL HOUSING OPPORTUNITY