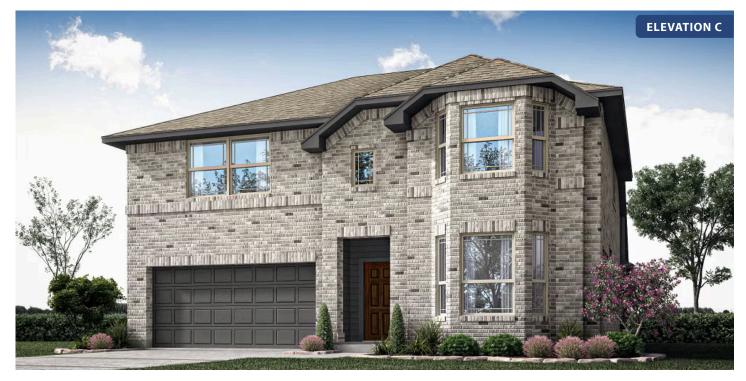

## Gardenia

ELEMENTS SERIES

**GRACE PARK** 

LEGACY OAKS LANE, BEDFORD, TX 76021

## HOMES FROM **\$749,990**

2,638 4 SQUARE FEET BEDROOMS

2.5 BATHROOMS **2** CAR GARAGE

Document generated Sep 9, 2025. Prices, plans, square footage, features and materials are subject to change at any time without notice and vary among communities. Listed prices are for informational purposes only, are not binding, and do not create any contractual obligation(s). The price of any home is dependent on numerous factors, all of which are unique to a specific home, and is not guaranteed until specified in a binding contract. Pricing of elevations and additional optional beds/baths vary per plan. Some plans require a premium homesite. Please ask the Community Manager for details. Renderings of homes are artist concepts and may not reflect exact colors and materials.