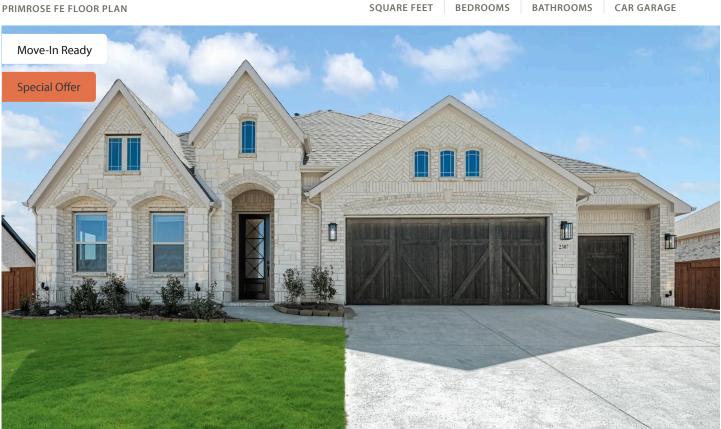

**ROCKWOOD 90** 

PRIMROSE FE FLOOR PLAN

PRICED AT

2783

<sup>\$768,808</sup> \$654,808

3

BEDROOMS

Introducing Primrose, a top Bloomfield design that offers soaring ceilings, expansive windows, upgraded brick, cedar accents, and a 3-car garage with a deep 3rd bay for extra storage or workshop. Inside, the open-concept living space shines with wood floors in the common areas/study/Bedroom 1, a 17' Stone-to-Ceiling Fireplace, and Shaker-style Pure White cabinets in the gourmet island kitchen. The kitchen boasts professional series appliances, including double ovens, a 5burner cooktop, an apron sink, and a large corner pantry with a motion sensor switch. Enhanced for both style and function, the home includes under-cabinet lighting, a 3x12 picket tile backsplash, and French glass doors on the study. Outdoors, an oversized quarter-acre homesite allows for a future pool, while an extended covered patio, gutters, and uplights provide added comfort and charm. 8' Republic front door and stained wood garage doors complete this meticulously crafted home, designed for both beauty and practicality. Visit Rockwood!