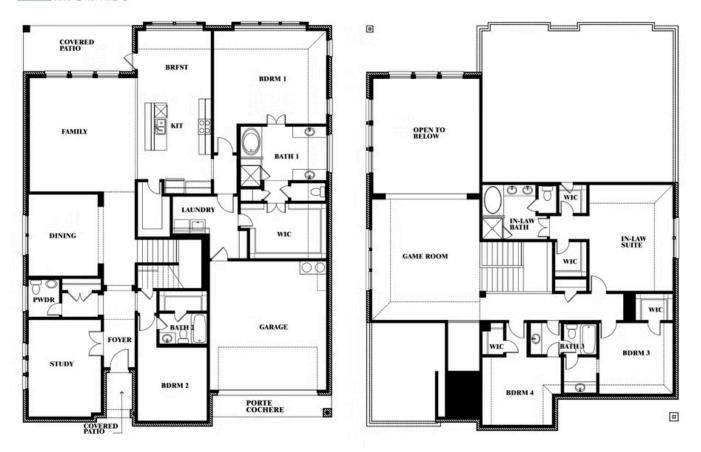

### **COMMUNITY SALES MANAGER**

Stuart Walker

CELL: (682) 344-7029 SALES OFFICE: (817) 873-8288

# **Bellflower III**

CLASSIC SERIES

HAYES CROSSING

5641 RUTHERFORD DIVE, MIDLOTHIAN, TX 76065

**HOMES FROM** 

\$604,990

3,979 SOUARE FEET

**5**BEDROOMS

4.5
BATHROOMS

2

CAR GARAGE











#### **COMMUNITY SALES MANAGER**

Stuart Walker

CELL: (682) 344-7029 SALES OFFICE: (817) 873-8288

## **Bellflower III**

**BELLFLOWER III FLOOR PLAN** 

### **HAYES CROSSING**

5641 RUTHERFORD DIVE, MIDLOTHIAN, TX 76065



### Bellflower III



This brochure is for general informational purposes and is to be used as a guide only. Changes may be made during the development process and floorplans, dimensions, fixtures, fittings, finishes and specifications are subject to change without notice. Window placement, balcony configuration, wardrobe sizes and living areas may vary slightly within each plan type. EQUAL HOUSING OPPORTUNITY