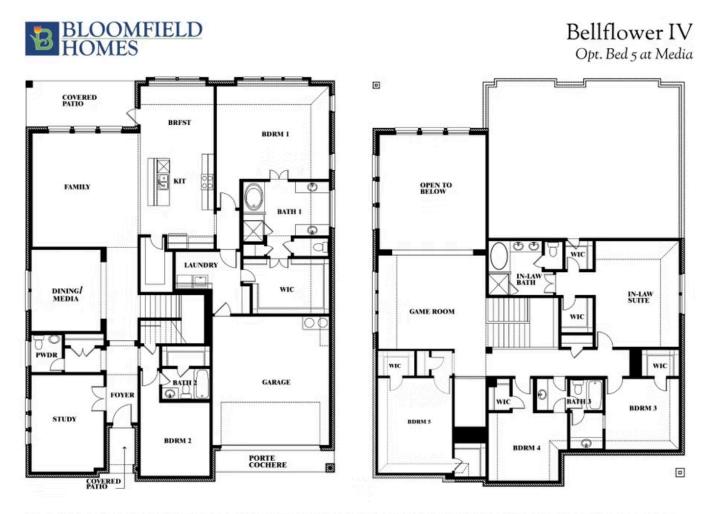

## **Bellflower IV**

COVERED PATIO \_\_

COMMUNITY SALES MANAGER

Stuart Walker CELL: (682) 344-7029 SALES OFFICE: (817) 873-8288

HAYES CROSSING 5641 RUTHERFORD DIVE, MIDLOTHIAN, TX 76065

BLOOMFIELD HOMES Bellflower IV 0 COVERED PATIO BREST BDRM 1 кп FAMILY OPEN TO BELOW BATH 1 vic LAUNDRY IN-LA BATH WIC DINING IN-LAW SUITE GAME ROOM PWDR WIG BATH 2 GARAGE QL FOYE BDRM 3 MEDIA ROOM STUDY BDRM 2 G BDRM 4