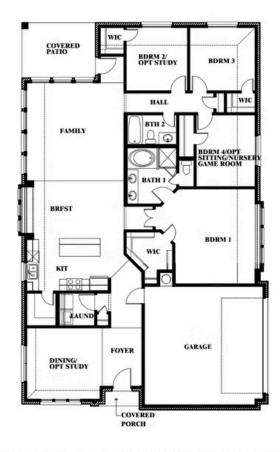

# **Cypress Side Entry**

**CLASSIC SERIES** 

HAYES CROSSING

5641 RUTHERFORD DIVE, MIDLOTHIAN, TX 76065

**HOMES FROM** 

\$447,990

2,038 SOUARE FEET

**4**BEDROOMS

## **Cypress Side Entry**

#### **HAYES CROSSING**

5641 RUTHERFORD DIVE, MIDLOTHIAN, TX 76065