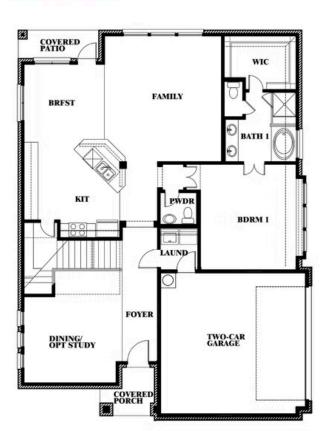

## **Dewberry II Side Entry**

### Dewberry II Side Entry Opt. Bath 3 Ensuite

This brochure is for general informational purposes and is to be used as a guide only. Changes may be made during the development process and floorplans, dimensions, fixtures, fittings, finishes and specifications are subject to change without notice. Window placement, balcony configuration, wardrobe sizes and living areas may vary slightly within each plan type. EQUAL HOUSING OPPORTUNITY