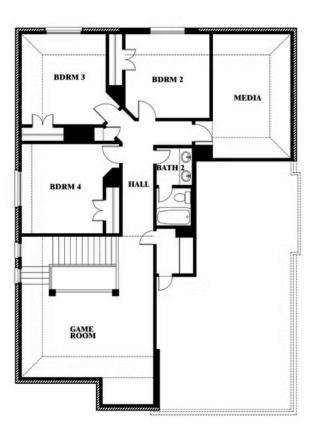

## **Dewberry II Side Entry**

### Dewberry II Side Entry Opt. Bath 3 Ensuite

This brochure is for general informational purposes and is to be used as a guide only. Changes may be made during the development process and floorplans, dimensions, fixtures, fittings, finishes and specifications are subject to change without notice. Window placement, balcony configuration, wardrobe sizes and living areas may vary slightly within each plan type. EQUAL HOUSING OPPORTUNITY