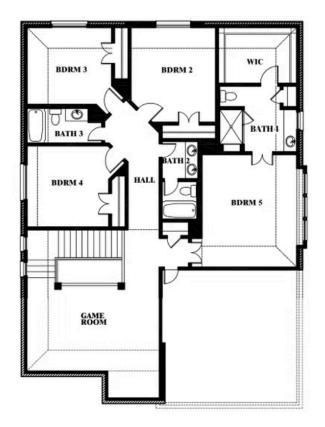

## **Dewberry III Side Entry**

## Dewberry III Side Entry

Opt. Bath 3

This brochure is for general informational purposes and is to be used as a guide only. Changes may be made during the development process and floorplans, dimensions, fixtures, fittings, finishes and specifications are subject to change without notice. Window placement, balcony configuration, wardrobe sizes and living areas may vary slightly within each plan type. EQUAL HOUSING OPPORTUNITY