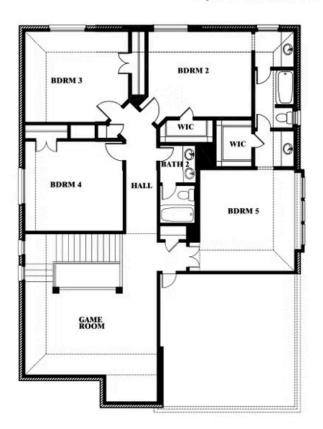

### **Dewberry III Side Entry**

#### Dewberry III Side Entry Opt. Bath 3 Ensuite

This brochure is for general informational purposes and is to be used as a guide only. Changes may be made during the development process and floorplans, dimensions, fixtures, fittings, finishes and specifications are subject to change without notice. Window placement, balcony configuration, wardrobe sizes and living areas may vary slightly within each plan type. EQUAL HOUSING OPPORTUNITY

Stuart Walker CELL: (682) 344-7029 SALES OFFICE: (817) 873-8288

HAYES CROSSING 5641 RUTHERFORD DIVE, MIDLOTHIAN, TX 76065