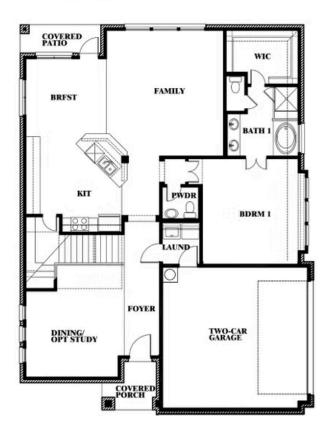

### **Dewberry III Side Entry**

#### Dewberry III Side Entry

This brochure is for general informational purposes and is to be used as a guide only. Changes may be made during the development process and floorplans, dimensions, fixtures, fittings, finishes and specifications are subject to change without notice. Window placement, balcony configuration, wardrobe sizes and living areas may vary slightly within each plan type. EQUAL HOUSING OPPORTUNITY

Stuart Walker CELL: (682) 344-7029 SALES OFFICE: (817) 873-8288

HAYES CROSSING 5641 RUTHERFORD DIVE, MIDLOTHIAN, TX 76065