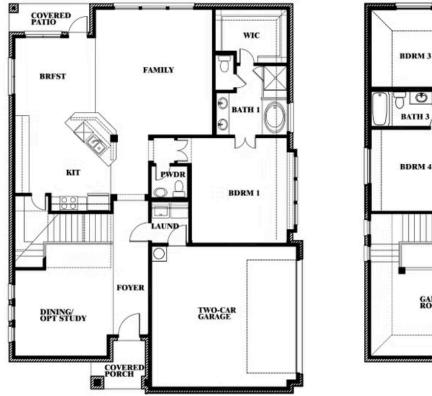

#### BLOOMFIELD HOMES

Dewberry Side Entry Opt. Bath 3

BDRM 3 BATH 3 BATH 4 BDRM 4 BD

This brochure is for general informational purposes and is to be used as a guide only. Changes may be made during the development process and floorplans, dimensions, fixtures, fittings, finishes and specifications are subject to change without notice. Window placement, balcony configuration, wardrobe sizes and living areas may vary slightly within each plan type. EQUAL HOUSING OPPORTUNITY

### BLOOMFIELD HOMES

Dewberry Side Entry Opt. Bath 3 Ensuite

BDRM 3 BDRM 2 BATH 3 BATH 3 BDRM 4 BD

This brochure is for general informational purposes and is to be used as a guide only. Changes may be made during the development process and floorplans, dimensions, fixtures, fittings, finishes and specifications are subject to change without notice. Window placement, balcony configuration, wardrobe sizes and living areas may vary slightly within each plan type. EQUAL HOUSING OPPORTUNITY