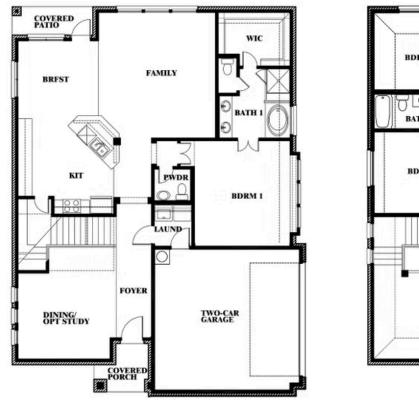

#### BLOOMFIELD HOMES **8**3 COVERED PATIO WIC BDRM 3 BDRM 2 FAMILY BRFST BATH HALL BDRM 4 KIT PWD RDRM 1 LAUNE ) FOYER GAME ROOM TWO-CAR GARAGE DINING/ OPT STUDY COVERED PORCH

This brochure is for general informational purposes and is to be used as a guide only. Changes may be made during the development process and floorplans, dimensions, fixtures, fittings, finishes and specifications are subject to change without notice. Window placement, balcony configuration, wardrobe sizes and living areas may vary slightly within each plan type. EQUAL HOUSING OPPORTUNITY