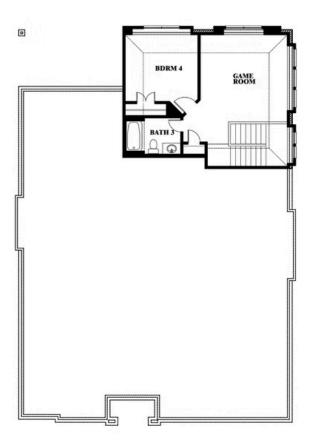

# Hawthorne II Side Entry

HOMES FROM

\$505,990

**CLASSIC SERIES** 

**HAYES CROSSING** 

5641 RUTHERFORD DIVE, MIDLOTHIAN, TX 76065

2,763 SQUARE FEET

**4**BEDROOMS

3.0 BATHROOMS

**2** CAR GARAGE

**Entry** 

**Hawthorne II Side** 