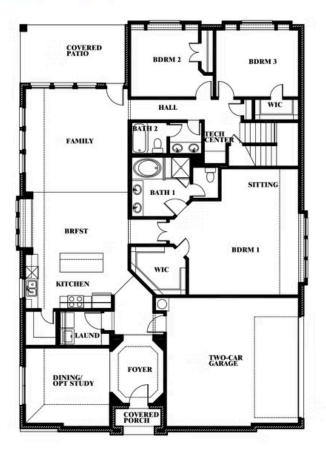

# Hawthorne II Side Entry

HOMES FROM

\$505,990

**CLASSIC SERIES** 

**HAYES CROSSING** 

5641 RUTHERFORD DIVE, MIDLOTHIAN, TX 76065

2,763 SQUARE FEET

**4**BEDROOMS

3.0 BATHROOMS

**2** CAR GARAGE

**Entry** 

**Hawthorne II Side** 