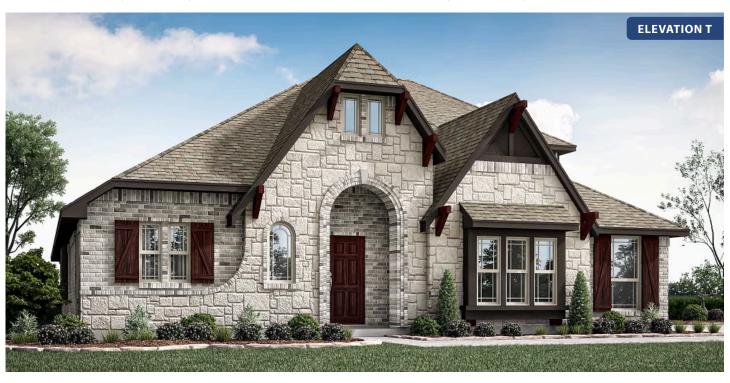

# Hawthorne II Side Entry

HOMES FROM

\$505,990

**CLASSIC SERIES** 

**HAYES CROSSING** 

5641 RUTHERFORD DIVE, MIDLOTHIAN, TX 76065

2,763 SQUARE FEET

**4**BEDROOMS

3.0 BATHROOMS

**2** CAR GARAGE

**Entry** 

**Hawthorne II Side** 