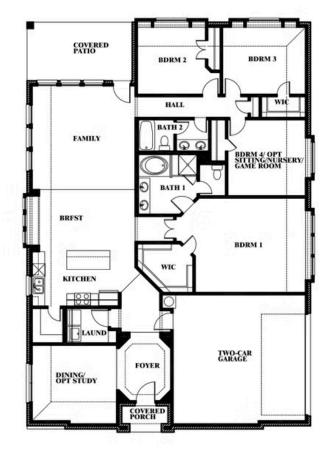

# Hawthorne Side Entry

**CLASSIC SERIES** 

**HAYES CROSSING** 

5641 RUTHERFORD DIVE, MIDLOTHIAN, TX 76065

HOMES FROM

\$462,990

2,240 SQUARE FEET

**3** BEDROOMS

# Hawthorne Side Entry

## Hawthorne Side Entry

This brochure is for general informational purposes and is to be used as a guide only. Changes may be made during the development process and floorplans, dimensions, fixtures, fittings, finishes and specifications are subject to change without notice. Window placement, balcony configuration, wardrobe sizes and living areas may vary slightly within each plan type. EQUAL HOUSING OPPORTUNITY