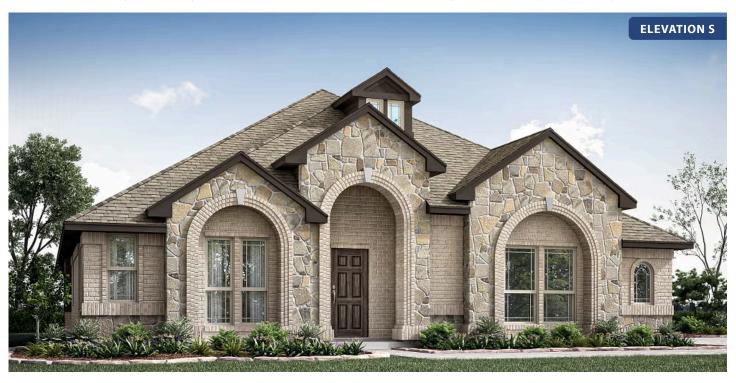

# Hawthorne Side Entry

**CLASSIC SERIES** 

**HAYES CROSSING** 

5641 RUTHERFORD DIVE, MIDLOTHIAN, TX 76065

HOMES FROM

\$462,990

2,240 SQUARE FEET

**3** BEDROOMS

# Hawthorne Side Entry

## Hawthorne Side Entry

This brochure is for general informational purposes and is to be used as a guide only. Changes may be made during the development process and floorplans, dimensions, fixtures, fittings, finishes and specifications are subject to change without notice. Window placement, balcony configuration, wardrobe sizes and living areas may vary slightly within each plan type. EQUAL HOUSING OPPORTUNITY