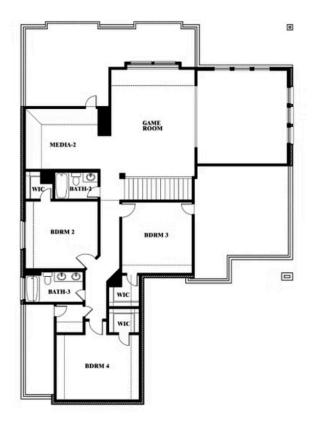

#### HAYES CROSSING

5641 RUTHERFORD DIVE, MIDLOTHIAN, TX 76065

**HOMES FROM** 

\$559,990

3,695

3.5

2

SOUARE FEET BATHROOMS **BEDROOMS** CAR GARAGE

#### **HAYES CROSSING**

5641 RUTHERFORD DIVE, MIDLOTHIAN, TX 76065