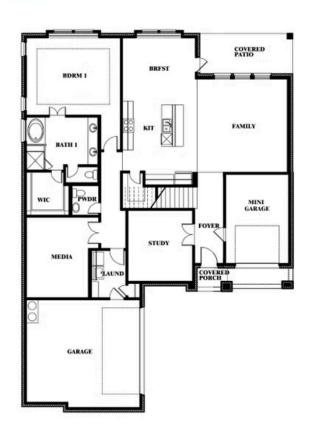

#### HAYES CROSSING

5641 RUTHERFORD DIVE, MIDLOTHIAN, TX 76065

**HOMES FROM** 

\$559,990

3,695

3.5

2

SOUARE FEET BATHROOMS **BEDROOMS** CAR GARAGE

#### **HAYES CROSSING**

5641 RUTHERFORD DIVE, MIDLOTHIAN, TX 76065