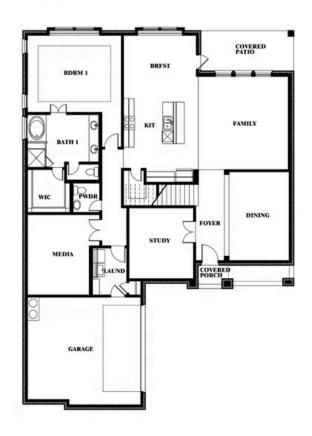

## **Spring Cress II**

#### **HAYES CROSSING**

5641 RUTHERFORD DIVE, MIDLOTHIAN, TX 76065