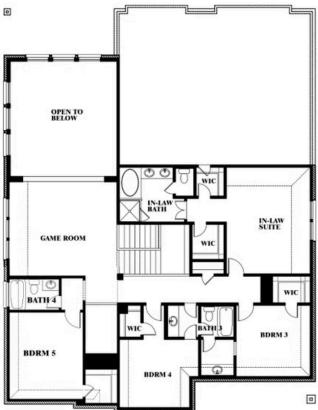

# Bellflower IV Opt. Bed 5/Bath 4 at Media

This brochure is for general informational purposes and is to be used as a guide only. Changes may be made during the development process and floorplans, dimensions, fixtures, fittings, finishes and specifications are subject to change without notice. Window placement, balcony configuration, wardrobe sizes and living areas may vary slightly within each plan type. EQUAL HOUSING OPPORTUNITY