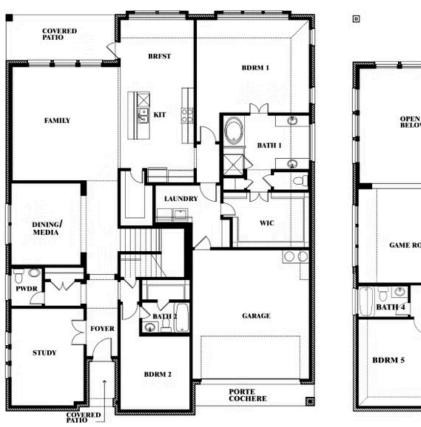

# Bellflower IV Opt. Bed 5/Bath 4 at Media

This brochure is for general informational purposes and is to be used as a guide only. Changes may be made during the development process and floorplans, dimensions, fixtures, fittings, finishes and specifications are subject to change without notice. Window placement, balcony configuration, wardrobe sizes and living areas may vary slightly within each plan type. EQUAL HOUSING OPPORTUNITY