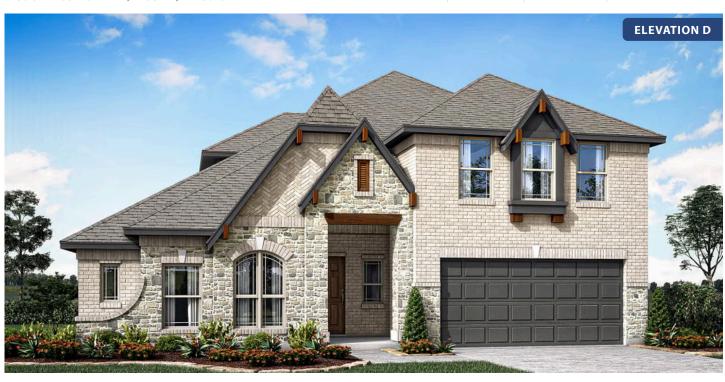

# **Carolina IV**

**CLASSIC SERIES** 

#### WINDSONG RANCH

4250 OLD ROSEBUD LANE, PROSPER, TX 75078

**HOMES FROM** 

\$769,990

3,280 SOUARE FEET

# BEDROOMS 3.0 BATHROOMS

2

CAR GARAGE