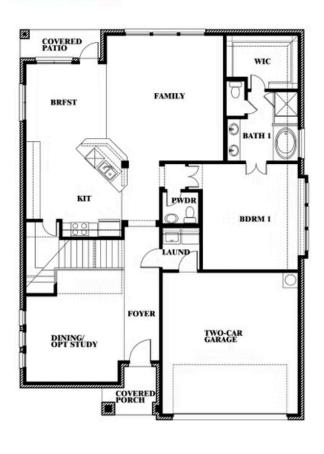

# **Dewberry III**

**OPT BATH 3 ENSUITE** 

Dewberry III Opt. Bath 3 Ensuite

This brochure is for general informational purposes and is to be used as a guide only. Changes may be made during the development process and floorplans, dimensions, fixtures, fittings, finishes and specifications are subject to change without notice. Window placement, balcony configuration, wardrobe sizes and living areas may vary slightly within each plan type. EQUAL HOUSING OPPORTUNITY