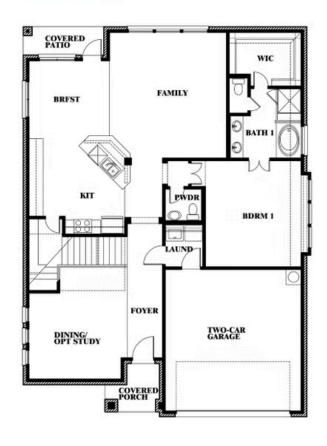

# **Dewberry III**

**OPT BATH 3 ENSUITE** 

Dewberry III Opt. Bath 3 Ensuite

This brochure is for general informational purposes and is to be used as a guide only. Changes may be made during the development process and floorplans, dimensions, fixtures, fittings, finishes and specifications are subject to change without notice. Window placement, balcony configuration, wardrobe sizes and living areas may vary slightly within each plan type. EQUAL HOUSING OPPORTUNITY