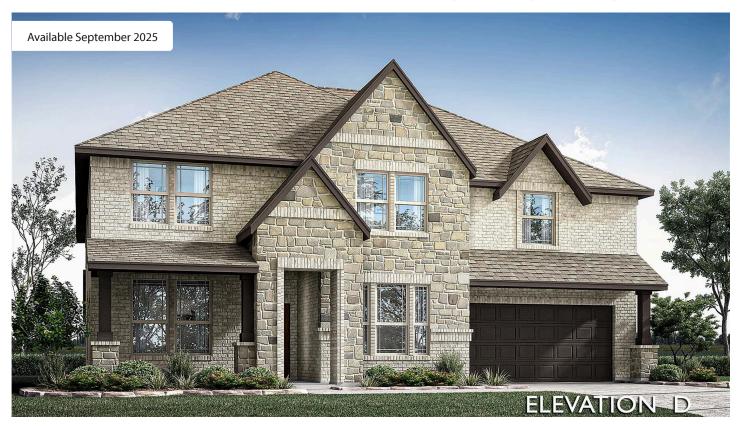

## 208 Rosewood Drive

GLENN HEIGHTS, TX 75154 HAMPTON PARK

BELLFLOWER IV FLOOR PLAN

PRICED AT \$733,050 \$645,990

4226 SOUARE FEET

BEDROOMS

5.5
BATHROOMS

2.5

Rates as low as 2.75%, 4% Seller Credit, ZERO Closing Costs Options, 101.5% Financing Option, PLUS a Quick Move-

In Package! The exquisite Bellflower IV by Bloomfield is a sprawling two-story residence that blends unparalleled craftsmanship with modern comfort, set on a desirable interior lot with a brick and stone facade and enhanced by exterior lighting. Boasting 6 bedrooms, 5 full baths, and a powder bath, this thoughtfully designed home includes a Deep Garage option and an upstairs In-Law Suite, offering flexibility ideal for multi-generational living. The open-concept layout is elevated by upgraded Laminate Wood flooring, vaulted ceilings, and a seamless flow between the open Family and Dining areas, while a private Study with dual doors and a Formal Dining Room create a refined entry experience. The Family Room stuns with expansive picture windows and a soaring vaulted ceiling anchored by a dramatic Tile-to-Ceiling Fireplace with a cedar modern box mantel. In the heart of the home, the Deluxe Kitchen impresses with extended cabinetry and countertops, a Deco tile backsplash, Granite counters, and sleek contemporary hardware. A 5-burner cooktop, built-in Double Oven, pot filler with Delta Contemporary styling, and Stainless Steel appliances complete the chef's dream setup, all centered around a generous island. A Window Seat adds charm to the Game Room, while the Closed Media Room with Double Doors offers a private retreat for movie nights. The home also features 31A Modern Style balusters along the staircase, a mud room for everyday functionality, a tankless water heater, and an extended covered patio with a convenient gas drop for grilling. A bold 8' Front Door sets the tone for the elevated interior this exceptional home delivers—call or visit our model today to experience it in person.