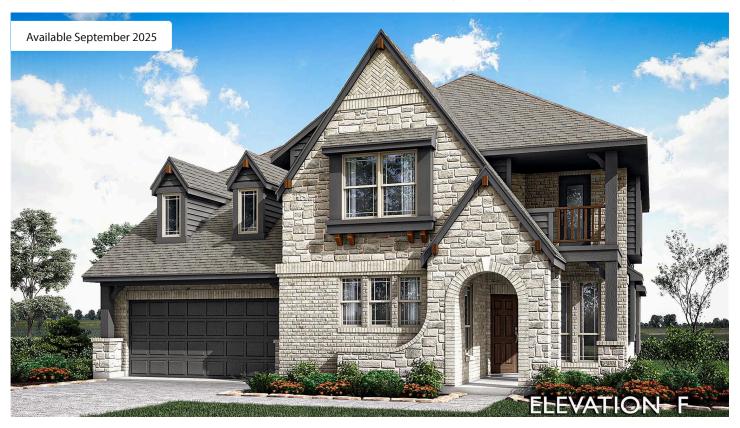

## 201 Claywood Drive

GLENN HEIGHTS, TX 75154

HAMPTON PARK

MAGNOLIA II FLOOR PLAN

PRICED AT \$580,990

3435 SOUARE FEET

4 BEDROOMS 3.5
BATHROOMS

2.5
CAR GARAGE

Rates as low as 2.75%, 4% Seller Credit, ZERO Closing Costs Options, 101.5% Financing Option, PLUS a Quick Move-

In Package! Bloomfield's Magnolia II is a beautiful and functional two-story home with an open layout featuring 4 bedrooms, 3.5 baths, and a spacious 2.5-car garage that enhance the home's striking brick and stone facade, further accentuated by exterior lighting that adds to its inviting curb appeal. Situated on a desirable interior lot, this thoughtfully designed home welcomes you with an impressive 8' Front Door and continues to impress with upgraded finishes throughout. The heart of the home is a Deluxe Kitchen, now elevated with a sleek Delta Contemporary potfiller above the 5-burner cooktop, a double oven, and a pull-out trash cabinet tucked beneath Quartz counters and custom cabinetry. A wood vent hood and pot and pan drawers blend style with function, while the adjacent Breakfast Nook provides easy access to the extended patio, complete with a gas drop for effortless outdoor grilling. Rich Wood Laminate flooring flows through the main living spaces, leading into the Family Room, where a striking tile-to-ceiling fireplace with a modern box mantel anchors the room. The private Study features elegant Glass French Doors, and nearby, a full Mud Room with a 7' tall built-in bench and bead board detail. Upstairs, sleek horizontal railing lines the stairs, opening to a spacious Game Room and Media Room that offer endless entertainment possibilities. Additional highlights include a tankless water heater, utility room uppers, and three distinct outdoor living areas—balcony, patio, and porch. The secluded Primary Suite at the rear offers peaceful backyard views from the window seat, and the luxurious ensuite bath includes dual vanities, a soaking tub, glass-enclosed shower, and an expansive walk-in closet. Call or visit today!