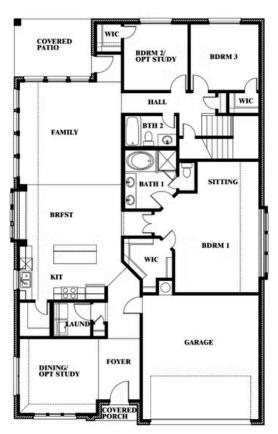

# **Cypress II**

**CLASSIC SERIES** 

**BEAR CREEK CLASSIC 60** 

144 BURNETT DRIVE, LAVON, TX 75166

**Model Home** 

**HOMES FROM** 

\$419,990

2,454 SOUARE FEET

BEDROOMS

3.0 BATHROOMS

2

CAR GARAGE

Cypress II