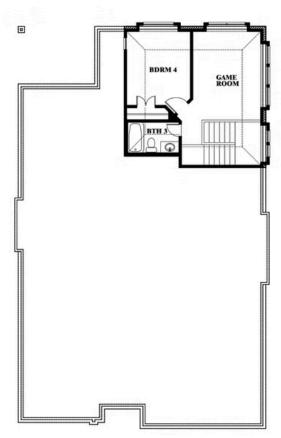

# **Cypress II**

**CLASSIC SERIES** 

**BEAR CREEK CLASSIC 60** 

144 BURNETT DRIVE, LAVON, TX 75166

**Model Home** 

**HOMES FROM** 

\$419,990

2,454 SOUARE FEET

BEDROOMS

3.0 BATHROOMS

2

CAR GARAGE

Cypress II