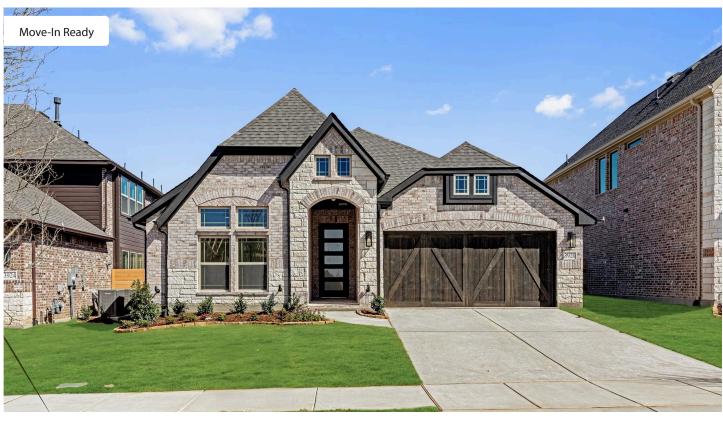

## 3920 Clingsman Way

MCKINNEY, TX 75071

PAINTED TREE WOODLAND DISTRICT 50

JASMINE FLOOR PLAN

PRICED AT

\$680,542 \$578,000

2098 SOUARE FEET

**4**BEDROOMS

3.0 BATHROOMS

**2** CAR GARAGE

Effortless single-story living awaits in this Jasmine plan, where charm meets modern convenience. The timeless brick and stone elevation is complemented by a bricked front porch and an upgraded 8' glass front door, creating a welcoming entryway. Inside, the Deluxe Kitchen dazzles with Level 4 Quartz countertops and engineered wood floors that flow seamlessly through the common areas, enhancing both style and durability. The spacious Family Room boasts a stunning tile-to-ceiling fireplace, while the Owner's Retreat pampers with its dual sinks, separate tub and shower, and a walk-in closet. A covered patio offers a perfect spot to relax outdoors, while the interior lot ensures a serene setting. Additional highlights include a tankless water heater, cedar garage doors, a 2-car deep garage, and thoughtfully added upper cabinets in the laundry room, blending functionality with sophistication. Visit Bloomfield at Painted Tree today and experience this exceptional home!