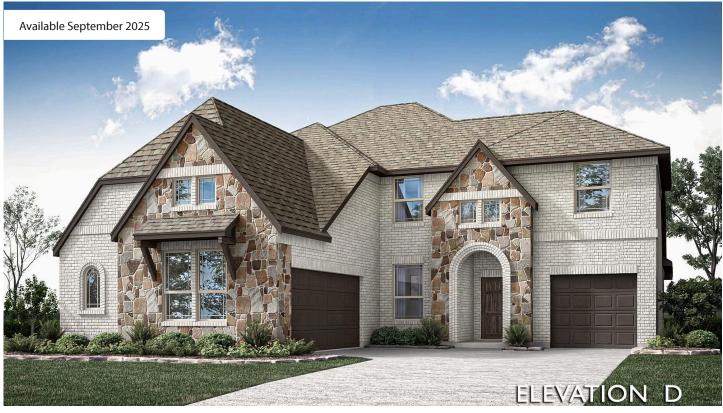

## 643 Crystal Lake Lane

RED OAK, TX 75154

CRYSTAL LAKE ESTATES

SEABERRY FLOOR PLAN

PRICED AT \$699,780 \$634,000

3280 SOUARE FEET

BEDROOMS

4.0
BATHROOMS

2.5
CAR GARAGE

Experience elegance, space, and modern style in Bloomfield's Seaberry floor plan. It's ideally situated on a spacious ½-acre lot with a classic brick and stone exterior. This two-story home features upscale main-floor living and versatile upstairs areas perfect for family gatherings and entertaining. Enter through the 8' front door into soaring ceilings, 8' interior doors, and an open living area filled with natural light. The main space centers around the Deluxe Kitchen, which includes double ovens, a 5-burner cooktop, quartz countertops, a white farmhouse sink, upgraded cabinets, and a designer ceramic tile backsplash. The living room, with a striking tile-to-ceiling fireplace, flows seamlessly from the kitchen, creating a bright, welcoming atmosphere. A private study with elegant French doors offers a quiet home office, while upgraded wood flooring in the main areas adds warmth and style. Each bathroom features quartz countertops and premium ceramic tiles, giving the home a polished, cohesive look. The spacious Primary Suite boasts beautiful windows and a window seat. The ensuite bath has dual vanities, a garden tub, a separate shower, a water closet, and a large walk-in closet. Just down the hall, you'll find a bedroom and a full bath for guests. Upstairs, there is a large Game Room and 3 additional bedrooms, including a Jack & Jill bath, ideal for children, teenagers, or visitors... This layout provides dedicated space for everyone in the family! Outside, enjoy the generous backyard with a covered patio and a gas stub for grilling —ideal for relaxing, weekend barbecues, or a future pool. Filled with space, light, and sophisticated design, this home combines comfort with impressive features. Available in September—act quickly! Visit our model in Clear Lake today for a private tour and see all that the Seaberry has to offer before it's gone!