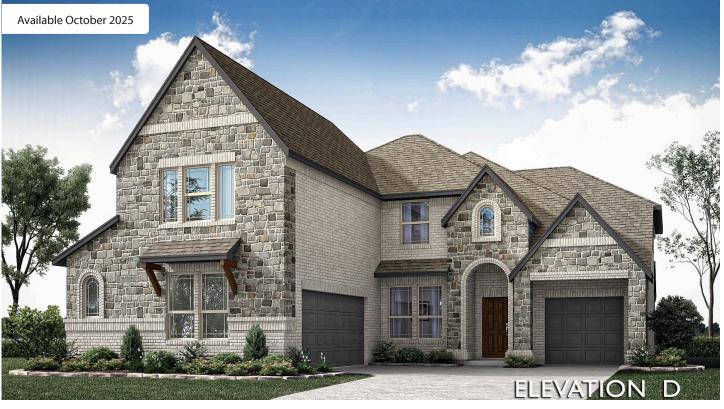

## **CRYSTAL LAKE ESTATES**

SPRING CRESS II FLOOR PLAN

| <sup>\$685,296</sup> \$624,000 |          |           |            |
|--------------------------------|----------|-----------|------------|
| 3695                           | 5        | 4.0       | 2.5        |
| SQUARE FEET                    | BEDROOMS | BATHROOMS | CAR GARAGE |

PRICED AT

The Spring Cress II by Bloomfield Homes is a grand two-story home with timeless curb appeal, showcasing a brick and stone elevation with a 3-car garage and elegant architectural detail throughout. This home is built for comfort, function, and style—inside and out. The heart of the home is the Deluxe Kitchen, outfitted with double ovens, a 5-burner cooktop, rich cabinetry, striking under-cabinet lighting, and a designer tile backsplash. Upgraded quartz countertops shine throughout the kitchen and all baths, adding modern elegance. The kitchen opens beautifully into the Family Room, where soaring ceilings and natural light create an inviting space for gathering. And the stunning fireplace with a Cedar Mantel and Stone to the ceiling sets the tone. Wood-look ceramic tile flooring adds durability and warmth in high-traffic areas and the private study. The Primary Suite is tucked away on the main floor and features large windows, a cozy window seat, and a luxurious ensuite bath with dual vanities, quartz countertops, a garden tub, separate shower, private toilet room, and a generous walk-in closet. A secondary bedroom on the first floor provides flexibility for guests or multigenerational living. Upstairs, enjoy a spacious Game Room, a dedicated Media Room, and three secondary bedrooms—each with walk-in closets—plus two full baths. Designed for everyday living and effortless entertaining, this home offers it all—refined finishes, abundant space, and modern conveniences. Don't miss your opportunity to own the sought-after Spring Cress II in Crystal Lake Estates. Schedule your tour today!