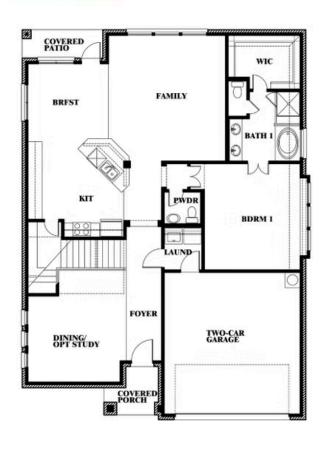

**Dewberry II** 

# COMMUNITY SALES MANAGER

April Gill

CELL: (682) 226-1716 SALES OFFICE: (972) 872-8810

### **ABE'S LANDING**

3201 BOAT LANDING TRAIL, GRANBURY, TX 76049

Dewberry II Opt. Bath 3

This brochure is for general informational purposes and is to be used as a guide only. Changes may be made during the development process and floorplans, dimensions, fixtures, fittings, finishes and specifications are subject to change without notice. Window placement, balcony configuration, wardrobe sizes and living areas may vary slightly within each plan type. EQUAL HOUSING OPPORTUNITY