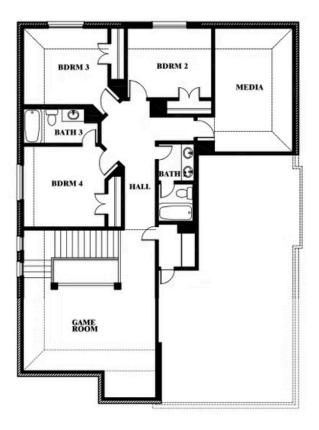

### **ABE'S LANDING**

3201 BOAT LANDING TRAIL, GRANBURY, TX 76049

Dewberry II Opt. Bath 3

This brochure is for general informational purposes and is to be used as a guide only. Changes may be made during the development process and floorplans, dimensions, fixtures, fittings, finishes and specifications are subject to change without notice. Window placement, balcony configuration, wardrobe sizes and living areas may vary slightly within each plan type. EQUAL HOUSING OPPORTUNITY

**Dewberry II** 