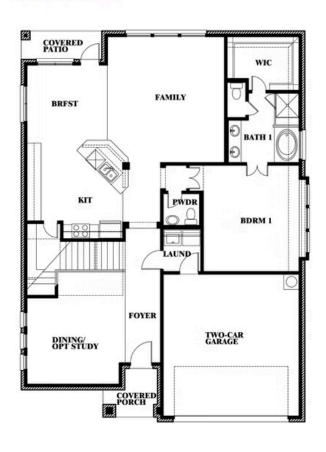

# **Dewberry II**

CLASSIC SERIES

#### **ABE'S LANDING**

3201 BOAT LANDING TRAIL, GRANBURY, TX 76049

**HOMES FROM** 

\$459,990

3,026 SOUARE FEET

# BEDROOMS 2.5
BATHROOMS

**2** CAR GARAGE

**Dewberry II** 

# Dewberry II

This brochure is for general informational purposes and is to be used as a guide only. Changes may be made during the development process and floorplans, dimensions, fixtures, fittings, finishes and specifications are subject to change without notice. Window placement, balcony configuration, wardrobe sizes and living areas may vary slightly within each plan type. EQUAL HOUSING OPPORTUNITY