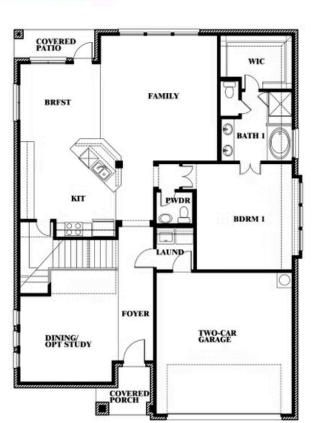

#### **ABE'S LANDING**

3201 BOAT LANDING TRAIL, GRANBURY, TX 76049

**Dewberry III** 

**OPT BATH 3 ENSUITE** 

Dewberry III Opt. Bath 3 Ensuite

This brochure is for general informational purposes and is to be used as a guide only. Changes may be made during the development process and floorplans, dimensions, fixtures, fittings, finishes and specifications are subject to change without notice. Window placement, balcony configuration, wardrobe sizes and living areas may vary slightly within each plan type. EQUAL HOUSING OPPORTUNITY

#### **ABE'S LANDING**

3201 BOAT LANDING TRAIL, GRANBURY, TX 76049

Dewberry III Opt. Bath 3

This brochure is for general informational purposes and is to be used as a guide only. Changes may be made during the development process and floor plans, dimensions, fixtures, fittings, finishes and specifications are subject to change without notice. Window placement, balcony configuration, wardrobe sizes and living areas may vary slightly within each plan type. EQUAL HOUSING OPPORTUNITY.